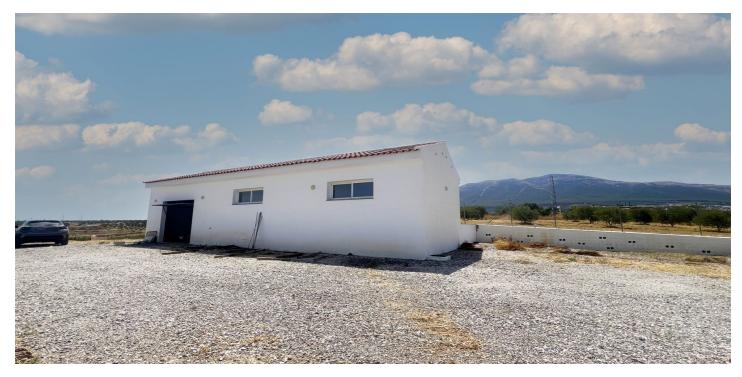

## Commercial Premises for sale in Alhaurín el Grande, Alhaurín el Grande

260,000 €

Reference: R4826224 Plot Size: 10,444m<sup>2</sup> Build Size: 99m<sup>2</sup>

## Valle del Guadalhorce, Alhaurín el Grande

Open plan storage barn, only 5 minutes from the town with 360° views of the valley.

It is in a fantastic location, 500m from the industrial estate, the plot has 2 entrances, with electricity, town water and licence for use as farm storage ("casa de apero").