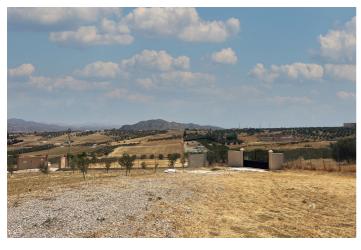

## Valle del Guadalhorce, Alhaurín el Grande

Open plan storage barn, only 5 minutes from the town with 360° views of the valley.

It is in a fantastic location, 500m from the industrial estate, the plot has 2 entrances, with electricity, town water and licence for use as farm storage ("casa de apero").

In 2021, 80 olive trees were planted. Plot is also suitable for horses.

Drinkable Water