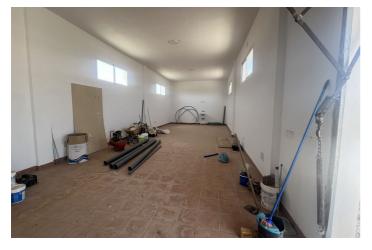

## Valle del Guadalhorce, Alhaurín el Grande

Open plan storage barn, only 5 minutes from the town with 360° views of the valley.

It is in a fantastic location, 500m from the industrial estate, the plot has 2 entrances, with electricity, town water and licence for use as farm storage ("casa de apero").

## **Features:**

FeaturesOrientationSettingStorage RoomSouthCountryConditionParkingUtilitiesExcellentPrivateElectricity

Open

More Than One

**Category** Resale