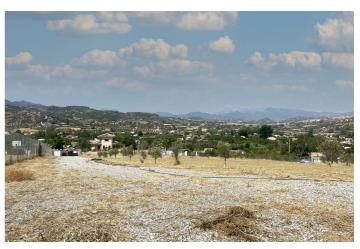

## Valle del Guadalhorce, Alhaurín el Grande

Open plan storage barn, only 5 minutes from the town with 360° views of the valley.

It is in a fantastic location, 500m from the industrial estate, the plot has 2 entrances, with electricity, town water and licence for use as farm storage ("casa de apero").

In 2021, 80 olive trees were planted. Plot is also suitable for horses.

Drinkable Water