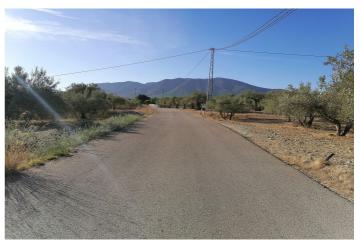

## Valle del Guadalhorce, Alhaurín el Grande

This charming rustic plot spans an expansive 6,033 square meters and is ideally situated just a brief one-minute drive from the "La Rosa" industrial estate near the picturesque town of Alhaurín el Grande. Access to this property is exceptionally convenient, as it is located along a tarmac road. Surrounded by the serene and idyllic countryside, this plot offers a tranquil escape from the hustle and bustle of city life as well as enchanting views that stretch as far as the eye can see. It's important to note that this property does not currently have water or electricity connections in place.