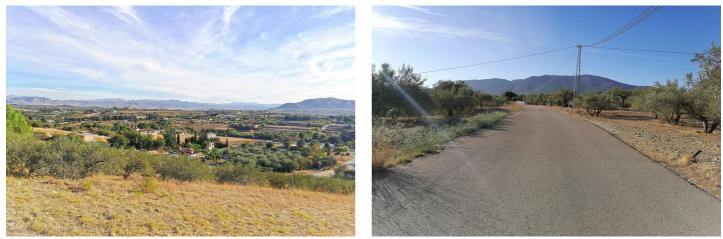

## Valle del Guadalhorce, Alhaurín el Grande

This charming rustic plot spans an expansive 6,033 square meters and is ideally situated just a brief one-minute drive from the "La Rosa" industrial estate near the picturesque town of Alhaurín el Grande. Access to this property is exceptionally convenient, as it is located along a tarmac road. Surrounded by the serene and idyllic countryside, this plot offers a tranquil escape from the hustle and bustle of city life as well as enchanting views that stretch as far as the eye can see. It's important to note that this property does not currently have water or electricity connections in place.