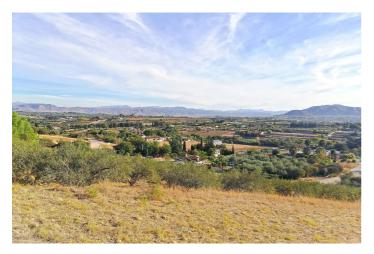

## Valle del Guadalhorce, Alhaurín el Grande

This charming rustic plot spans an expansive 6,033 square meters and is ideally situated just a brief one-minute drive from the "La Rosa" industrial estate near the picturesque town of Alhaurín el Grande. Access to this property is exceptionally convenient, as it is located along a tarmac road. Surrounded by the serene and idyllic countryside, this plot offers a tranquil escape from the hustle and bustle of city life as well as enchanting views that stretch as far as the eye can see. It's important to note that this property does not currently have water or electricity connections in place.