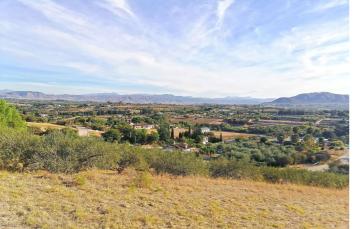

## Valle del Guadalhorce, Alhaurín el Grande

This charming rustic plot spans an expansive 6,033 square meters and is ideally situated just a brief one-minute drive from the "La Rosa" industrial estate near the picturesque town of Alhaurín el Grande. Access to this property is exceptionally convenient, as it is located along a tarmac road. Surrounded by the serene and idyllic countryside, this plot offers a tranquil escape from the hustle and bustle of city life as well as enchanting views that stretch as far as the eye can see. It's important to note that this property does not currently have water or electricity connections in place.