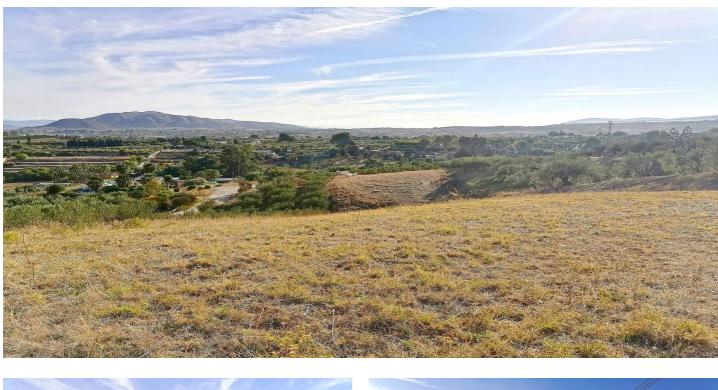

## Valle del Guadalhorce, Alhaurín el Grande

This charming rustic plot spans an expansive 6,033 square meters and is ideally situated just a brief one-minute drive from the "La Rosa" industrial estate near the picturesque town of Alhaurín el Grande. Access to this property is exceptionally convenient, as it is located along a tarmac road. Surrounded by the serene and idyllic countryside, this plot offers a tranquil escape from the hustle and bustle of city life as well as enchanting views that stretch as far as the eye can see. It's important to note that this property does not currently have water or electricity connections in place.