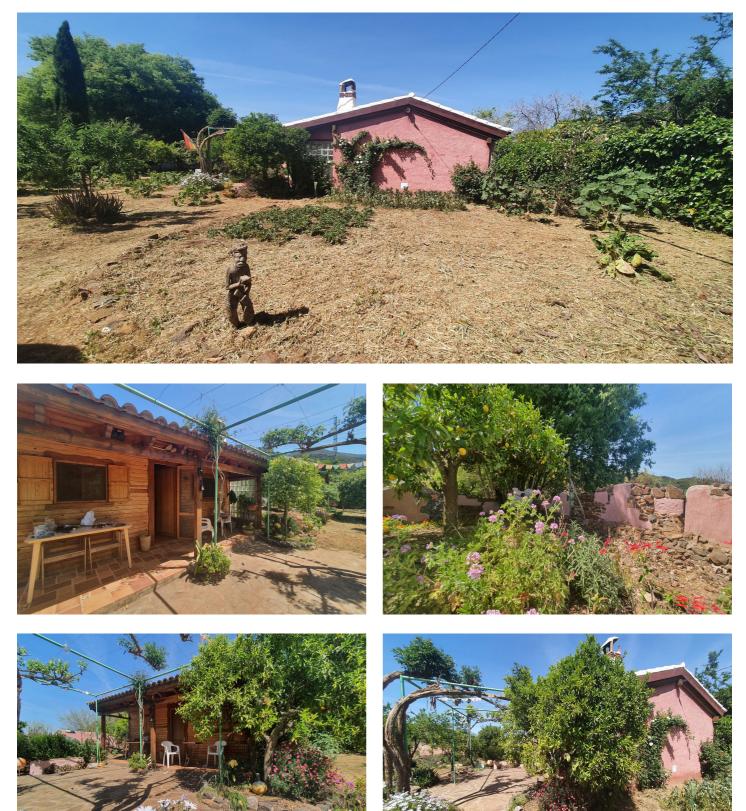

## Finca - Rural Estate for sale in Monda, Monda

Reference: R4296514 Bedrooms: 1 Bathrooms: 1 Plot Size: 760m<sup>2</sup> Build Size: 32m<sup>2</sup>

## Sierra de las Nieves, Monda

This pretty country house in Monda is a perfect retreat for those looking for a quiet lifestyle in a natural setting. The plot is fully fenced with a wide variety of fruit trees enjoying in addition to impressive views of the mountains, providing a serene and peaceful environment ideal for relaxing. The one-story house is designed to make the most of the natural environment, with a small covered terrace that allows you to enjoy the outdoors and beautiful views. The open plan living room with kitchen and bedroom creates a comfortable environment perfect for a couple. The separate bathroom with shower provides privacy and comfort. The property's connection to town water and electricity ensures that you can enjoy the conveniences of village life while still being surrounded by nature. With little maintenance required, the property is ideal for those who want to spend more time enjoying their surroundings and less time maintaining their home. In general, this cosy country house in Monda offers a unique opportunity to live in a natural and peaceful environment, without sacrificing comfort and convenience. It is an ideal property for those looking to escape the hustle and bustle of city life and enjoy a simpler and more relaxed lifestyle.

## Features:

Features Covered Terrace Private Terrace Views Mountain Country Furniture Optional

Parking Private Open **Orientation** South

Setting Country

Kitchen Partially Fitted

Utilities Electricity Drinkable Water **Climate Control** Fireplace