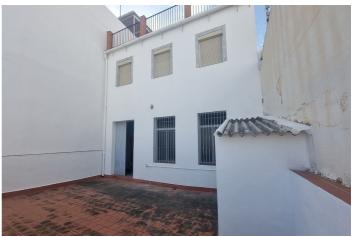

## Valle del Guadalhorce, Alhaurín el Grande

A spacious townhouse located on a quiet, wide street with easy access to all the amenities the town has to offer. The property includes a large storage area and garden, featuring a bathroom and a storage room. Additionally, the storage area has a 72m² patio, perfect for enjoying the outdoors. On the main floor of the home, you'll find 4 spacious bedrooms, a full bathroom with both a bathtub and shower, a large kitchen with an integrated dining area, a utility room, two interior patios, and a living room with a balcony facing the street, allowing for excellent natural light to bathe the house. All the rooms in the house are exterior facing, ensuring good ventilation and brightness. From this floor, there is access to a fantastic rooftop terrace with stunning views of the town and the Alhaurín Mountain Range, providing an ideal space to enjoy the surrounding natural landscape. According to the owner, this property offers the potential to build an additional floor, as well as a small storeroom, making it a great option for those looking to expand the dwelling to suit their needs. Due to its size, location, and versatility, this property is ideal for a family or as a B&B business, taking advantage of the available space and its excellent location close to all amenities.