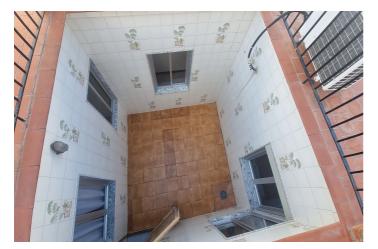

## Valle del Guadalhorce, Alhaurín el Grande

A spacious townhouse located on a quiet, wide street with easy access to all the amenities the town has to offer. The property includes a large storage area and garden, featuring a bathroom and a storage room. Additionally, the storage area has a 72m² patio, perfect for enjoying the outdoors. On the main floor of the home, you'll find 4 spacious bedrooms, a full bathroom with both a bathtub and shower, a large kitchen with an integrated dining area, a utility room, two interior patios, and a living room with a balcony facing the street, allowing for excellent natural light to bathe the house. All the rooms in the house are exterior facing, ensuring good ventilation and brightness. From this floor, there is access to a fantastic rooftop terrace with stunning views of the town and the Alhaurín Mountain Range, providing an ideal space to enjoy the surrounding natural landscape. According to the owner, this property offers the potential to build an additional floor, as well as a small storeroom, making it a great option for those looking to expand the dwelling to suit their needs. Due to its size, location, and versatility, this property is ideal for a family or as a B&B business, taking advantage of the available space and its excellent location close to all amenities.