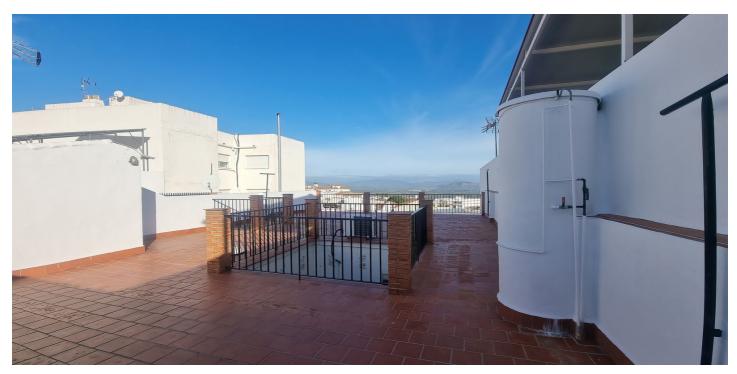

## Valle del Guadalhorce, Alhaurín el Grande

A spacious townhouse located on a quiet, wide street with easy access to all the amenities the town has to offer. The property includes a large storage area and garden, featuring a bathroom and a storage room. Additionally, the storage area has a 72m² patio, perfect for enjoying the outdoors. On the main floor of the home, you'll find 4 spacious bedrooms, a full bathroom with both a bathtub and shower, a large kitchen with an integrated dining area, a utility room, two interior patios, and a living room with a balcony facing the street, allowing for excellent natural light to bathe the house. All the rooms in the house are exterior facing, ensuring good ventilation and brightness. From this floor, there is access to a fantastic rooftop terrace with stunning views of the town and the Alhaurín Mountain Range, providing an ideal space to enjoy the surrounding natural landscape. According to the owner, this property offers the potential to build an additional floor, as well as a small storeroom, making it a great option for those looking to expand the dwelling to suit their needs. Due to its size, location, and versatility, this property is ideal for a family or as a B&B business, taking advantage of the available space and its excellent location close to all amenities.