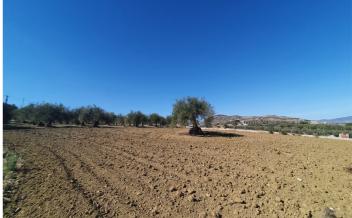

## Valle del Guadalhorce, Alhaurín el Grande

This beautiful plot of rustic land, measuring a generous 15,818m<sup>2</sup>, is a unique opportunity for those looking for a large and versatile plot of land. The practically flat topography of the land facilitates any future project you may have in mind. Located in a quiet and serene environment, this land has an electrical connection point strategically located at the main entrance gate, making it easy to access electricity for any development you wish to carry out. In addition, it has access to water, with the possibility of easy connection to the municipal water network, as long as the corresponding permit is obtained from the Town Hall. A notable feature of this land is the possibility of building a generous size tool storage or agricultural warehouse of 160m<sup>2</sup>. This option provides additional space for storage or agricultural activities, thus providing practical functionality to the land. Whether you dream of creating a rural retreat or establishing an agricultural project, this land offers the perfect canvas to bring your projects to life. It is not only a place of natural beauty, but also a space full of possibilities to turn your ideas into reality. Discover the infinite potential of this rustic land and make your dreams come true!