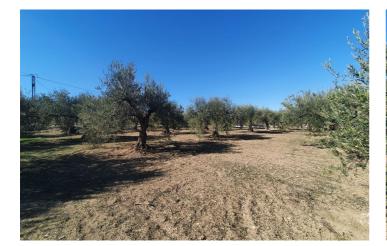

## Valle del Guadalhorce, Alhaurín el Grande

This beautiful plot of rustic land, measuring a generous 15,818m<sup>2</sup>, is a unique opportunity for those looking for a large and versatile plot of land. The practically flat topography of the land facilitates any future project you may have in mind. Located in a quiet and serene environment, this land has an electrical connection point strategically located at the main entrance gate, making it easy to access electricity for any development you wish to carry out. In addition, it has access to water, with the possibility of easy connection to the municipal water network, as long as the corresponding permit is obtained from the Town Hall. A notable feature of this land is the possibility of building a generous size tool storage or agricultural warehouse of 160m<sup>2</sup>. This option provides additional space for storage or agricultural activities, thus providing practical functionality to the land. Whether you dream of creating a rural retreat or establishing an agricultural project, this land offers the perfect canvas to bring your projects to life. It is not only a place of natural beauty, but also a space full of possibilities to turn your ideas into reality. Discover the infinite potential of this rustic land and make your dreams come true!