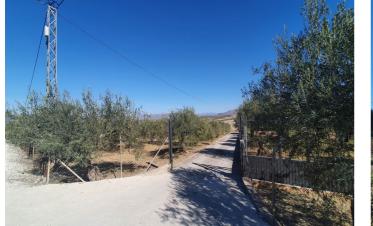

## Valle del Guadalhorce, Alhaurín el Grande

This beautiful plot of rustic land, measuring a generous 15,818m<sup>2</sup>, is a unique opportunity for those looking for a large and versatile plot of land. The practically flat topography of the land facilitates any future project you may have in mind. Located in a quiet and serene environment, this land has an electrical connection point strategically located at the main entrance gate, making it easy to access electricity for any development you wish to carry out. In addition, it has access to water, with the possibility of easy connection to the municipal water network, as long as the corresponding permit is obtained from the Town Hall. A notable feature of this land is the possibility of building a generous size tool storage or agricultural warehouse of 160m<sup>2</sup>. This option provides additional space for storage or agricultural activities, thus providing practical functionality to the land. Whether you dream of creating a rural retreat or establishing an agricultural project, this land offers the perfect canvas to bring your projects to life. It is not only a place of natural beauty, but also a space full of possibilities to turn your ideas into reality. Discover the infinite potential of this rustic land and make your dreams come true!