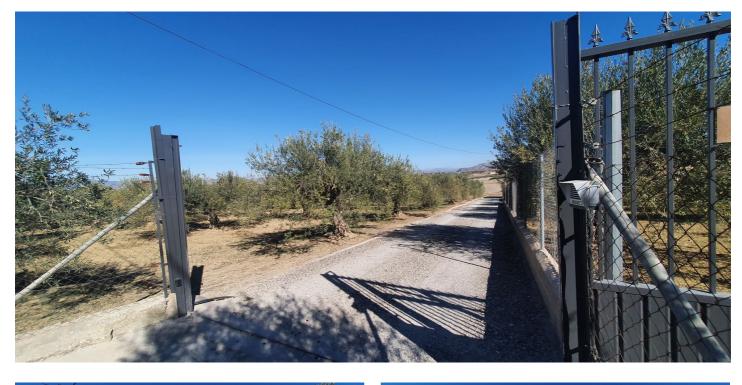

## Valle del Guadalhorce, Alhaurín el Grande

This beautiful plot of rustic land, measuring a generous 15,818m<sup>2</sup>, is a unique opportunity for those looking for a large and versatile plot of land. The practically flat topography of the land facilitates any future project you may have in mind. Located in a quiet and serene environment, this land has an electrical connection point strategically located at the main entrance gate, making it easy to access electricity for any development you wish to carry out. In addition, it has access to water, with the possibility of easy connection to the municipal water network, as long as the corresponding permit is obtained from the Town Hall. A notable feature of this land is the possibility of building a generous size tool storage or agricultural warehouse of 160m<sup>2</sup>. This option provides additional space for storage or agricultural activities, thus providing practical functionality to the land. Whether you dream of creating a rural retreat or establishing an agricultural project, this land offers the perfect canvas to bring your projects to life. It is not only a place of natural beauty, but also a space full of possibilities to turn your ideas into reality. Discover the infinite potential of this rustic land and make your dreams come true!