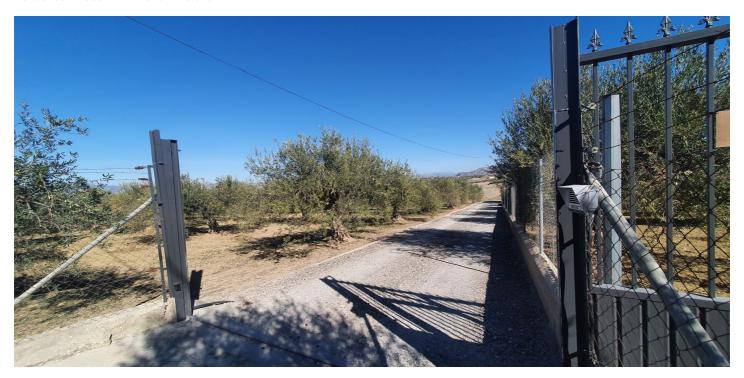

## Valle del Guadalhorce, Alhaurín el Grande

This beautiful plot of rustic land, measuring a generous 15,818m², is a unique opportunity for those looking for a large and versatile plot of land. The practically flat topography of the land facilitates any future project you may have in mind. Located in a quiet and serene environment, this land has an electrical connection point strategically located at the main entrance gate, making it easy to access electricity for any development you wish to carry out. In addition, it has access to water, with the possibility of easy connection to the municipal water network, as long as the corresponding permit is obtained from the Town Hall. A notable feature of this land is the possibility of building a generous size tool storage or agricultural warehouse of 160m². This option provides additional space for storage or agricultural activities, thus providing practical functionality to the land. Whether you dream of creating a rural retreat or establishing an agricultural project, this land offers the perfect canvas to bring your projects to life. It is not only a place of natural beauty, but also a space full of possibilities to turn your ideas into reality. Discover the infinite potential of this rustic land and make your dreams come true!