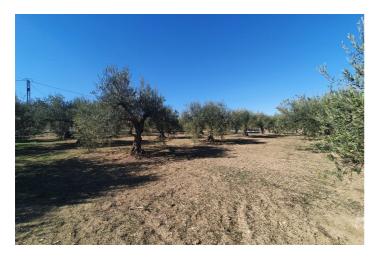

## Valle del Guadalhorce, Alhaurín el Grande

This beautiful plot of rustic land, measuring a generous 15,818m², is a unique opportunity for those looking for a large and versatile plot of land. The practically flat topography of the land facilitates any future project you may have in mind. Located in a quiet and serene environment, this land has an electrical connection point strategically located at the main entrance gate, making it easy to access electricity for any development you wish to carry out. In addition, it has access to water, with the possibility of easy connection to the municipal water network, as long as the corresponding permit is obtained from the Town Hall. A notable feature of this land is the possibility of building a generous size tool storage or agricultural warehouse of 160m². This option provides additional space for storage or agricultural activities, thus providing practical functionality to the land. Whether you dream of creating a rural retreat or establishing an agricultural project, this land offers the perfect canvas to bring your projects to life. It is not only a place of natural beauty, but also a space full of possibilities to turn your ideas into reality. Discover the infinite potential of this rustic land and make your dreams come true!