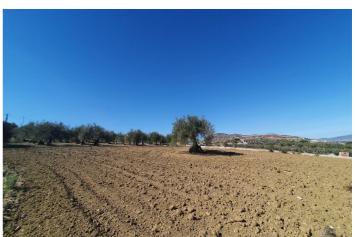

## Valle del Guadalhorce, Alhaurín el Grande

This beautiful plot of rustic land, measuring a generous 15,818m², is a unique opportunity for those looking for a large and versatile plot of land. The practically flat topography of the land facilitates any future project you may have in mind. Located in a quiet and serene environment, this land has an electrical connection point strategically located at the main entrance gate, making it easy to access electricity for any development you wish to carry out. In addition, it has access to water, with the possibility of easy connection to the municipal water network, as long as the corresponding permit is obtained from the Town Hall. A notable feature of this land is the possibility of building a generous size tool storage or agricultural warehouse of 160m². This option provides additional space for storage or agricultural activities, thus providing practical functionality to the land. Whether you dream of creating a rural retreat or establishing an agricultural project, this land offers the perfect canvas to bring your projects to life. It is not only a place of natural beauty, but also a space full of possibilities to turn your ideas into reality. Discover the infinite potential of this rustic land and make your dreams come true!