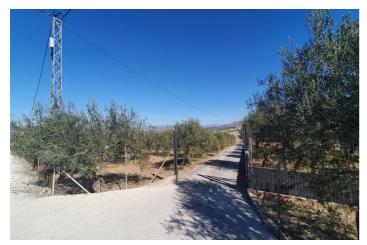

## Valle del Guadalhorce, Alhaurín el Grande

This beautiful plot of rustic land, measuring a generous 15,818m², is a unique opportunity for those looking for a large and versatile plot of land. The practically flat topography of the land facilitates any future project you may have in mind. Located in a quiet and serene environment, this land has an electrical connection point strategically located at the main entrance gate, making it easy to access electricity for any development you wish to carry out. In addition, it has access to water, with the possibility of easy connection to the municipal water network, as long as the corresponding permit is obtained from the Town Hall. A notable feature of this land is the possibility of building a generous size tool storage or agricultural warehouse of 160m². This option provides additional space for storage or agricultural activities, thus providing practical functionality to the land. Whether you dream of creating a rural retreat or establishing an agricultural project, this land offers the perfect canvas to bring your projects to life. It is not only a place of natural beauty, but also a space full of possibilities to turn your ideas into reality. Discover the infinite potential of this rustic land and make your dreams come true!