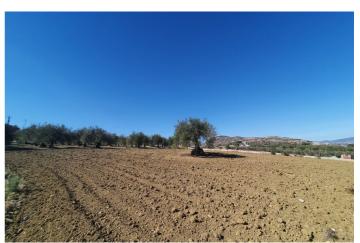

## Valle del Guadalhorce, Alhaurín el Grande

This beautiful plot of rustic land, measuring a generous 15,818m², is a unique opportunity for those looking for a large and versatile plot of land. The practically flat topography of the land facilitates any future project you may have in mind. Located in a quiet and serene environment, this land has an electrical connection point strategically located at the main entrance gate, making it easy to access electricity for any development you wish to carry out. In addition, it has access to water, with the possibility of easy connection to the municipal water network, as long as the corresponding permit is obtained from the Town Hall. A notable feature of this land is the possibility of building a generous size tool storage or agricultural warehouse of 160m². This option provides additional space for storage or agricultural activities, thus providing practical functionality to the land. Whether you dream of creating a rural retreat or establishing an agricultural project, this land offers the perfect canvas to bring your projects to life. It is not only a place of natural beauty, but also a space full of possibilities to turn your ideas into reality. Discover the infinite potential of this rustic land and make your dreams come true!