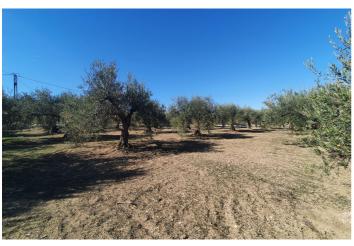

## Valle del Guadalhorce, Alhaurín el Grande

This beautiful plot of rustic land, measuring a generous 15,818m², is a unique opportunity for those looking for a large and versatile plot of land. The practically flat topography of the land facilitates any future project you may have in mind. Located in a quiet and serene environment, this land has an electrical connection point strategically located at the main entrance gate, making it easy to access electricity for any development you wish to carry out. In addition, it has access to water, with the possibility of easy connection to the municipal water network, as long as the corresponding permit is obtained from the Town Hall. A notable feature of this land is the possibility of building a generous size tool storage or agricultural warehouse of 160m². This option provides additional space for storage or agricultural activities, thus providing practical functionality to the land. Whether you dream of creating a rural retreat or establishing an agricultural project, this land offers the perfect canvas to bring your projects to life. It is not only a place of natural beauty, but also a space full of possibilities to turn your ideas into reality. Discover the infinite potential of this rustic land and make your dreams come true!