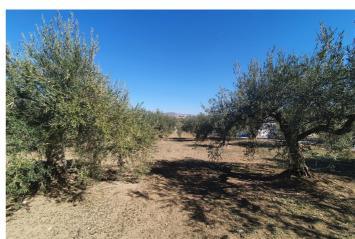

## Valle del Guadalhorce, Alhaurín el Grande

This beautiful plot of rustic land, measuring a generous 15,818m², is a unique opportunity for those looking for a large and versatile plot of land. The practically flat topography of the land facilitates any future project you may have in mind. Located in a quiet and serene environment, this land has an electrical connection point strategically located at the main entrance gate, making it easy to access electricity for any development you wish to carry out. In addition, it has access to water, with the possibility of easy connection to the municipal water network, as long as the corresponding permit is obtained from the Town Hall. A notable feature of this land is the possibility of building a generous size tool storage or agricultural warehouse of 160m². This option provides additional space for storage or agricultural activities, thus providing practical functionality to the land. Whether you dream of creating a rural retreat or establishing an agricultural project, this land offers the perfect canvas to bring your projects to life. It is not only a place of natural beauty, but also a space full of possibilities to turn your ideas into reality. Discover the infinite potential of this rustic land and make your dreams come true!