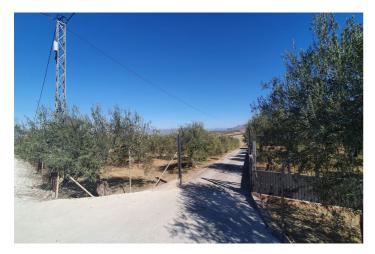

## Valle del Guadalhorce, Alhaurín el Grande

This beautiful plot of rustic land, measuring a generous 15,818m², is a unique opportunity for those looking for a large and versatile plot of land. The practically flat topography of the land facilitates any future project you may have in mind. Located in a quiet and serene environment, this land has an electrical connection point strategically located at the main entrance gate, making it easy to access electricity for any development you wish to carry out. In addition, it has access to water, with the possibility of easy connection to the municipal water network, as long as the corresponding permit is obtained from the Town Hall. A notable feature of this land is the possibility of building a generous size tool storage or agricultural warehouse of 160m². This option provides additional space for storage or agricultural activities, thus providing practical functionality to the land. Whether you dream of creating a rural retreat or establishing an agricultural project, this land offers the perfect canvas to bring your projects to life. It is not only a place of natural beauty, but also a space full of possibilities to turn your ideas into reality. Discover the infinite potential of this rustic land and make your dreams come true!