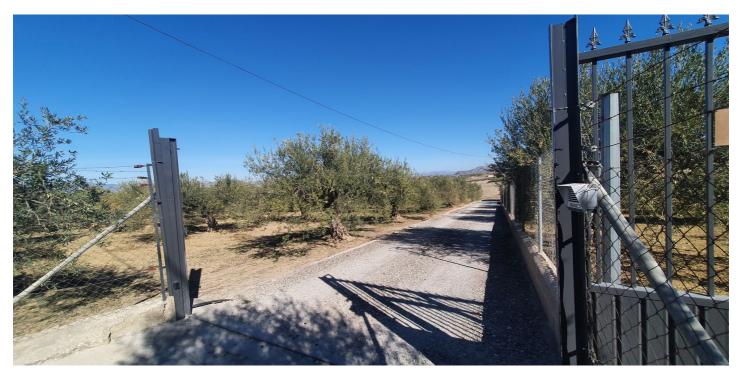

## Valle del Guadalhorce, Alhaurín el Grande

This beautiful plot of rustic land, measuring a generous 15,818m², is a unique opportunity for those looking for a large and versatile plot of land. The practically flat topography of the land facilitates any future project you may have in mind. Located in a quiet and serene environment, this land has an electrical connection point strategically located at the main entrance gate, making it easy to access electricity for any development you wish to carry out. In addition, it has access to water, with the possibility of easy connection to the municipal water network, as long as the corresponding permit is obtained from the Town Hall. A notable feature of this land is the possibility of building a generous size tool storage or agricultural warehouse of 160m². This option provides additional space for storage or agricultural activities, thus providing practical functionality to the land. Whether you dream of creating a rural retreat or establishing an agricultural project, this land offers the perfect canvas to bring your projects to life. It is not only a place of natural beauty, but also a space full of possibilities to turn your ideas into reality. Discover the infinite potential of this rustic land and make your dreams come true!