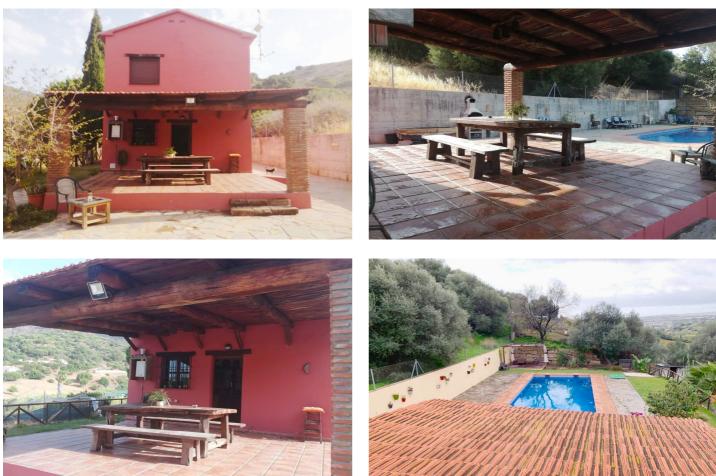

Upon entering the house, you find a cozy living room that reflects the rustic style of the property, with wooden details and a fireplace that adds warmth to the atmosphere. The kitchen, located next to the living room, is fully equipped and designed to maximize space and functionality. The front terrace features a large pool, stunning views of the natural surroundings, and plenty of space perfect for enjoying outdoor meals or moments of relaxation.

The house has three bedrooms, all spacious and well-lit. The 2 bathrooms are equipped with all necessary amenities, ensuring the comfort of the residents.

The plot surrounding the house provides a green space to enjoy outdoor activities. Additionally, the property includes a private garage and a basement with a sealed access, which can be converted into an extra usable space according to the needs of the new owner.