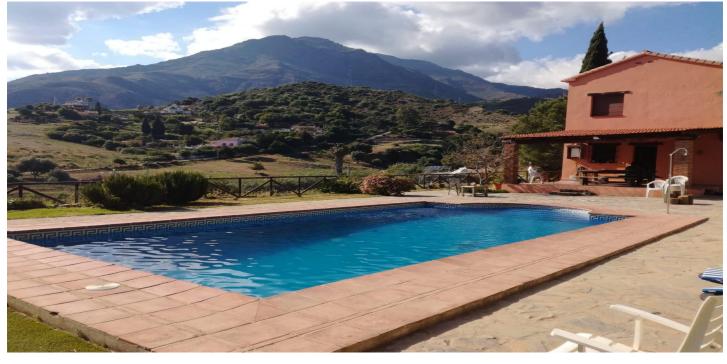

## Costa del Sol, Estepona

Located in the quiet area of Altos de Estepona, in Estepona, Málaga, this charming country house offers a rustic style and a large plot of 3,350m<sup>2</sup>. The property, fully legal, is just 8 minutes from the town of Estepona, providing a perfect balance between the serenity of the countryside and the proximity to urban amenities. With a built area of 228m<sup>2</sup> and an interior of 162m<sup>2</sup>, this home is ideal for those seeking space and comfort in a natural setting.

Upon entering the house, you find a cozy living room that reflects the rustic style of the property, with wooden details and a fireplace that adds warmth to the atmosphere. The kitchen, located next to the living room, is fully equipped and designed to maximize space and functionality. The front terrace features a large pool, stunning views of the natural surroundings, and plenty of space perfect for enjoying outdoor meals or moments of relaxation.