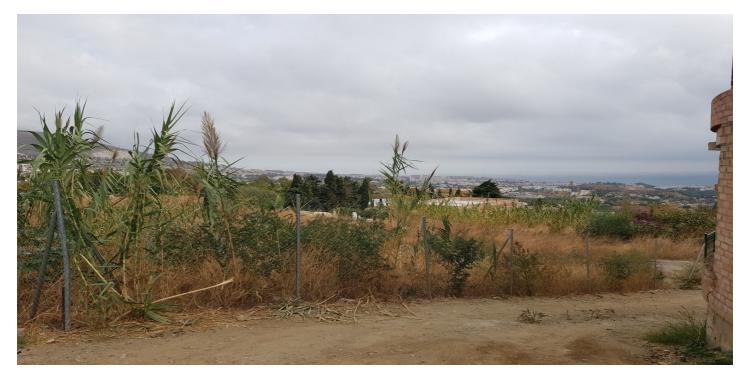

## Costa del Sol, Benalmadena Pueblo

Bank repossessed urban land designated for the construction of up to 22 single family homes or a two storey building situated in the centre of Benalmadena Pueblo. This plot is a total size of 1.370m2 with a build allowance of 1.900m2 above ground and this does not include the patio and terrace areas. The retaining walls and foundations have already been put into place at a great cost, so most of the ground work is already prepared. The plot has a south west orientation with views to the sea and the coastline of Benalmadena. Ideally located within walking distance to the centre of the town, transport links and a 20 minute drive to the centre of Malaga, the land is an excellent investment and development opportunity.