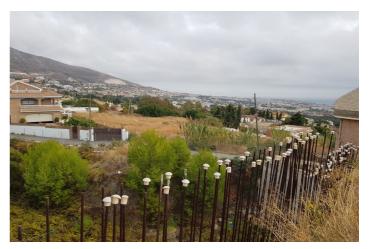

## Costa del Sol, Benalmadena Pueblo

Bank repossessed urban land designated for the construction of up to 22 single family homes or a two storey building situated in the centre of Benalmadena Pueblo. This plot is a total size of 1.370m2 with a build allowance of 1.900m2 above ground and this does not include the patio and terrace areas. The retaining walls and foundations have already been put into place at a great cost, so most of the ground work is already prepared. The plot has a south west orientation with views to the sea and the coastline of Benalmadena. Ideally located within walking distance to the centre of the town, transport links and a 20 minute drive to the centre of Malaga, the land is an excellent investment and development opportunity.