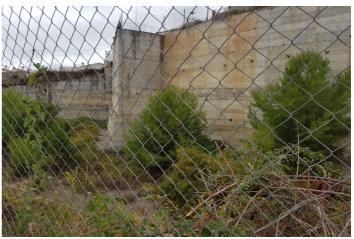

## Costa del Sol, Benalmadena Pueblo

Bank repossessed urban land designated for the construction of up to 22 single family homes or a two storey building situated in the centre of Benalmadena Pueblo. This plot is a total size of 1.370m2 with a build allowance of 1.900m2 above ground and this does not include the patio and terrace areas. The retaining walls and foundations have already been put into place at a great cost, so most of the ground work is already prepared. The plot has a south west orientation with views to the sea and the coastline of Benalmadena. Ideally located within walking distance to the centre of the town, transport links and a 20 minute drive to the centre of Malaga, the land is an excellent investment and development opportunity.