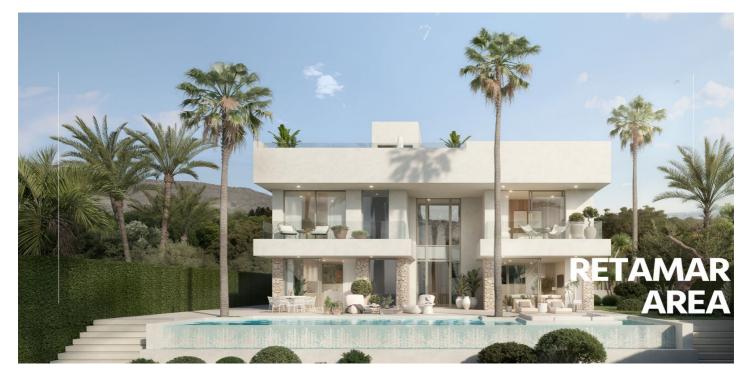

## Costa del Sol, Benalmádena

You now have a rare opportunity to bring your dream home to life in the stunning and extraordinary area of Benalmadena. If you are interested in building your ideal home while surrounded by breathtaking panoramic views and majestic mountains, then this is the perfect place for you! Located in a charming and newer neighborhood, at the very end of a blind street, this plot is in an elevated position that offers exceptional panoramic views. Next to the plot and in front is a protected area, which offers exceptional view, there never gonna change. The current owners are on the verge of obtaining planning permission, giving you the chance to purchase this carefully planned project that is ready to be realized just around the corner. The price of the project has an additional price of 150,000 euros. The plot offers the opportunity to create a spacious home of approximately 250 m2. Don't miss the chance to explore this extraordinary location - schedule a viewing today and grab this unique opportunity!