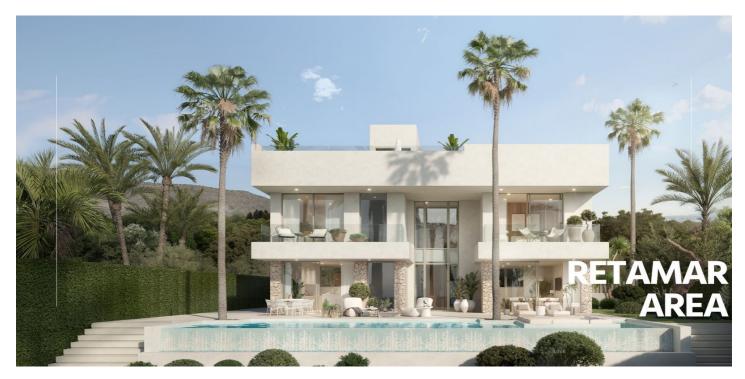

## Residential Plot for sale in Benalmádena, Benalmádena

650,000 €

Reference: R4893682 Plot Size: 582m<sup>2</sup> Build Size: 250m<sup>2</sup>

## Costa del Sol, Benalmádena

You now have a rare opportunity to bring your dream home to life in the stunning and extraordinary area of Benalmadena. If you are interested in building your ideal home while surrounded by breathtaking panoramic views and majestic mountains, then this is the perfect place for you! Located in a charming and newer neighborhood, at the very end of a blind street, this plot is in an elevated position that offers exceptional panoramic views. Next to the plot and in front is a protected area, which offers exceptional view, there never gonna change. The current owners are on the verge of obtaining planning permission, giving you the chance to purchase this carefully planned project that is ready to be realized just around the corner. The price of the project has an additional price of 150,000 euros. The plot offers the opportunity to create a spacious home of approximately 250 m2. Don't miss the chance to explore this extraordinary location - schedule a viewing today and grab this unique opportunity!