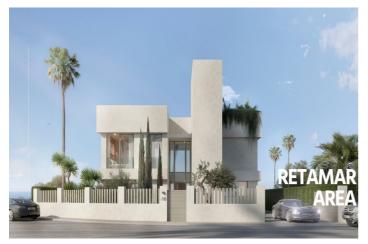

## Residential Plot for sale in Benalmádena, Benalmádena

650,000 €

Reference: R4893682 Plot Size: 582m<sup>2</sup> Build Size: 250m<sup>2</sup>

## Costa del Sol, Benalmádena

You now have a rare opportunity to bring your dream home to life in the stunning and extraordinary area of Benalmadena. If you are interested in building your ideal home while surrounded by breathtaking panoramic views and majestic mountains, then this is the perfect place for you! Located in a charming and newer neighborhood, at the very end of a blind street, this plot is in an elevated position that offers exceptional panoramic views. Next to the plot and in front is a protected area, which offers exceptional view, there never gonna change. The current owners are on the verge of obtaining planning permission, giving you the chance to purchase this carefully planned project that is ready to be realized just around the corner. The price of the project has an additional price of 150,000 euros. The plot offers the opportunity to create a spacious home of approximately 250 m2. Don't miss the chance to explore this extraordinary location - schedule a viewing today and grab this unique opportunity!