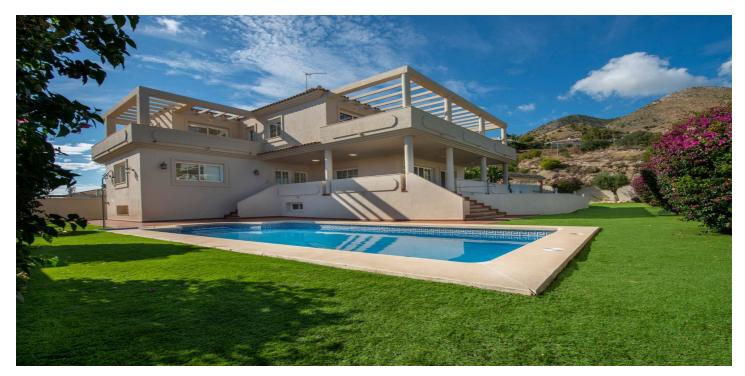

## Costa del Sol, Benalmadena Pueblo

Discover your dream villa in an unbeatable location! This stunning, tastefully renovated detached home offers everything you need to enjoy luxury living. With 499 m² built and 786 m² plot size, this three-storey villa has 6 spacious bedrooms and 6 bathrooms, guaranteeing space and comfort for the whole family. The main floor welcomes you with an elegant entrance hall, a separate kitchen and a large living-dining room with a fireplace that opens up to spectacular views. Furthermore, on this floor there is a bedroom with en suite bathroom, as well as a guest toilet. The upper floor has the master suite which occupies a prominent place and has a dressing room and a full bathroom, all of large dimensions, in addition, there are 2 other bedrooms on this floor which also have their own bathroom, which guarantees privacy and comfort for all residents. The upper floor is completed with a spectacular terrace offering panoramic views of the Mediterranean Sea, creating a perfect space to relax and enjoy the surroundings. In the basement there is an independent flat, a multifunctional room and parking for 3 cars. The property has a lift that connects the 3 floors. It is only 5 minutes drive from the beach and close to international schools, which makes it ideal for families and holiday rentals. The villa is well communicated, with the train station, the train station and the bus station.