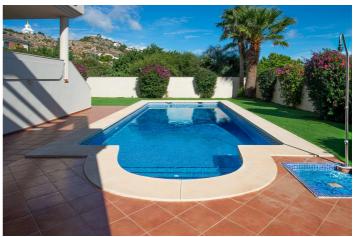

## Costa del Sol, Benalmadena Pueblo

Discover your dream villa in an unbeatable location! This stunning, tastefully renovated detached home offers everything you need to enjoy luxury living. With 499 m² built and 786 m² plot size, this three-storey villa has 6 spacious bedrooms and 6 bathrooms, guaranteeing space and comfort for the whole family. The main floor welcomes you with an elegant entrance hall, a separate kitchen and a large living-dining room with a fireplace that opens up to spectacular views. Furthermore, on this floor there is a bedroom with en suite bathroom, as well as a guest toilet. The upper floor has the master suite which occupies a prominent place and has a dressing room and a full bathroom, all of large dimensions, in addition, there are 2 other bedrooms on this floor which also have their own bathroom, which guarantees privacy and comfort for all residents. The upper floor is completed with a spectacular terrace offering panoramic views of the Mediterranean Sea, creating a perfect space to relax and enjoy the surroundings. In the basement there is an independent flat, a multifunctional room and parking for 3 cars. The property has a lift that connects the 3 floors. It is only 5 minutes drive from the beach and close to international schools, which makes it ideal for families and holiday rentals. The villa is well communicated, with the train station, the train station and the bus station.

## Spécification:

CaractéristiquesOrientationClimatisationAscenseurEstClimatisationSol en marbreSudCheminée

Domotique Ouest

VuesConditionPiscineMerExcellentPrivate

Montagne

MeublesCuisineJardinNon meubléEntièrement équipéPrivate