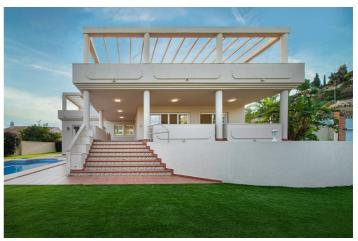

## Costa del Sol, Benalmadena Pueblo

Discover your dream villa in an unbeatable location! This stunning, tastefully renovated detached home offers everything you need to enjoy luxury living. With 499 m² built and 786 m² plot size, this three-storey villa has 6 spacious bedrooms and 6 bathrooms, guaranteeing space and comfort for the whole family. The main floor welcomes you with an elegant entrance hall, a separate kitchen and a large living-dining room with a fireplace that opens up to spectacular views. Furthermore, on this floor there is a bedroom with en suite bathroom, as well as a guest toilet. The upper floor has the master suite which occupies a prominent place and has a dressing room and a full bathroom, all of large dimensions, in addition, there are 2 other bedrooms on this floor which also have their own bathroom, which guarantees privacy and comfort for all residents. The upper floor is completed with a spectacular terrace offering panoramic views of the Mediterranean Sea, creating a perfect space to relax and enjoy the surroundings. In the basement there is an independent flat, a multifunctional room and parking for 3 cars. The property has a lift that connects the 3 floors. It is only 5 minutes drive from the beach and close to international schools, which makes it ideal for families and holiday rentals. The villa is well communicated, with the train station, the train station and the bus station.