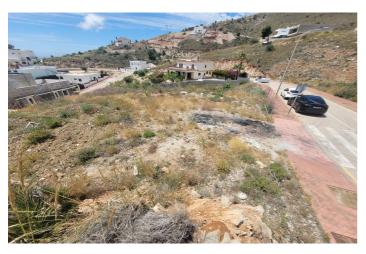

## Costa del Sol, Benalmádena

Build the house of your dreams in Santangelo! This 545 square meter plot of land is a unique opportunity to create a truly special residence. With an authorized buildable area of 150 m2, you will have enough space to design and build a personalized luxury villa that adapts to your specific tastes and needs. Furthermore, its strategic location in Benalmádena will allow you to enjoy all the modern comforts at your fingertips, while living in a quiet and peaceful environment surrounded by natural beauty. The location of this land is unbeatable. It enjoys a SOUTH orientation that guarantees a large amount of sunlight and impressive panoramic views of the Mediterranean Sea that extend along the entire coast of Benalmádena. These views are truly exceptional and unobstructed, allowing you to enjoy spectacular sunsets. In addition, access to the highway is quick and easy, giving you the convenience of easily moving along the entire coast. In a few minutes by car, you will have access to all the necessary services, such as supermarkets, shops, restaurants, hospitals and high-quality educational centers. This land is on an urban road and has water, electricity, sewage, public lighting and sidewalks. It is ideal for building a single-family residence (chalet) with up to three buildable floors. Don't miss the opportunity to build the house of your dreams in this privileged location in Santangelo!