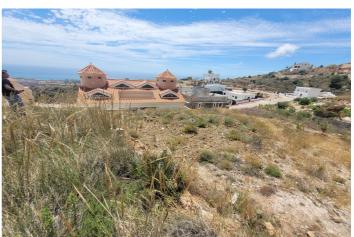

## Costa del Sol, Benalmádena

Build the house of your dreams in Santangelo! This 545 square meter plot of land is a unique opportunity to create a truly special residence. With an authorized buildable area of 150 m2, you will have enough space to design and build a personalized luxury villa that adapts to your specific tastes and needs. Furthermore, its strategic location in Benalmádena will allow you to enjoy all the modern comforts at your fingertips, while living in a quiet and peaceful environment surrounded by natural beauty. The location of this land is unbeatable. It enjoys a SOUTH orientation that guarantees a large amount of sunlight and impressive panoramic views of the Mediterranean Sea that extend along the entire coast of Benalmádena. These views are truly exceptional and unobstructed, allowing you to enjoy spectacular sunsets. In addition, access to the highway is quick and easy, giving you the convenience of easily moving along the entire coast. In a few minutes by car, you will have access to all the necessary services, such as supermarkets, shops, restaurants, hospitals and high-quality educational centers. This land is on an urban road and has water, electricity, sewage, public lighting and sidewalks. It is ideal for building a single-family residence (chalet) with up to three buildable floors. Don't miss the opportunity to build the house of your dreams in this privileged location in Santangelo!