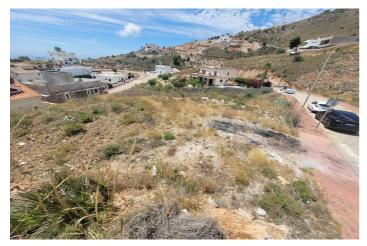

## Costa del Sol, Benalmádena

Build the house of your dreams in Santangelo! This 545 square meter plot of land is a unique opportunity to create a truly special residence. With an authorized buildable area of 150 m2, you will have enough space to design and build a personalized luxury villa that adapts to your specific tastes and needs. Furthermore, its strategic location in Benalmádena will allow you to enjoy all the modern comforts at your fingertips, while living in a quiet and peaceful environment surrounded by natural beauty. The location of this land is unbeatable. It enjoys a SOUTH orientation that guarantees a large amount of sunlight and impressive panoramic views of the Mediterranean Sea that extend along the entire coast of Benalmádena. These views are truly exceptional and unobstructed, allowing you to enjoy spectacular sunsets. In addition, access to the highway is quick and easy, giving you the convenience of easily moving along the entire coast. In a few minutes by car, you will have access to all the necessary services, such as supermarkets, shops, restaurants, hospitals and high-quality educational centers. This land is on an urban road and has water, electricity, sewage, public lighting and sidewalks. It is ideal for building a single-family residence (chalet) with up to three buildable floors. Don't miss the opportunity to build the house of your dreams in this privileged location in Santangelo!