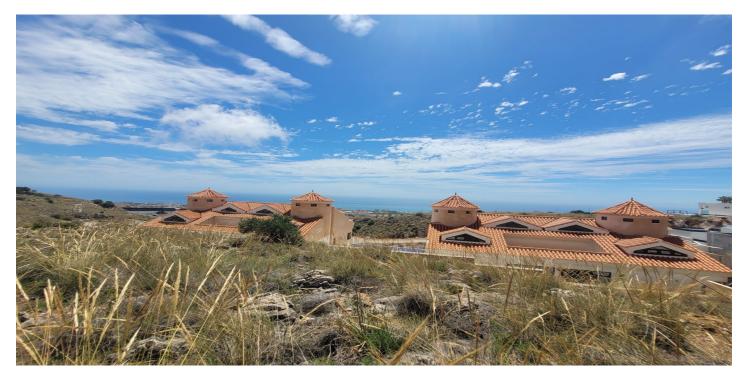

## Costa del Sol, Benalmádena

Build the house of your dreams in Santangelo! This 545 square meter plot of land is a unique opportunity to create a truly special residence. With an authorized buildable area of 150 m2, you will have enough space to design and build a personalized luxury villa that adapts to your specific tastes and needs. Furthermore, its strategic location in Benalmádena will allow you to enjoy all the modern comforts at your fingertips, while living in a quiet and peaceful environment surrounded by natural beauty. The location of this land is unbeatable. It enjoys a SOUTH orientation that guarantees a large amount of sunlight and impressive panoramic views of the Mediterranean Sea that extend along the entire coast of Benalmádena. These views are truly exceptional and unobstructed, allowing you to enjoy spectacular sunsets. In addition, access to the highway is quick and easy, giving you the convenience of easily moving along the entire coast. In a few minutes by car, you will have access to all the necessary services, such as supermarkets, shops, restaurants, hospitals and high-quality educational centers. This land is on an urban road and has water, electricity, sewage, public lighting and sidewalks. It is ideal for building a single-family residence (chalet) with up to three buildable floors. Don't miss the opportunity to build the house of your dreams in this privileged location in Santangelo!