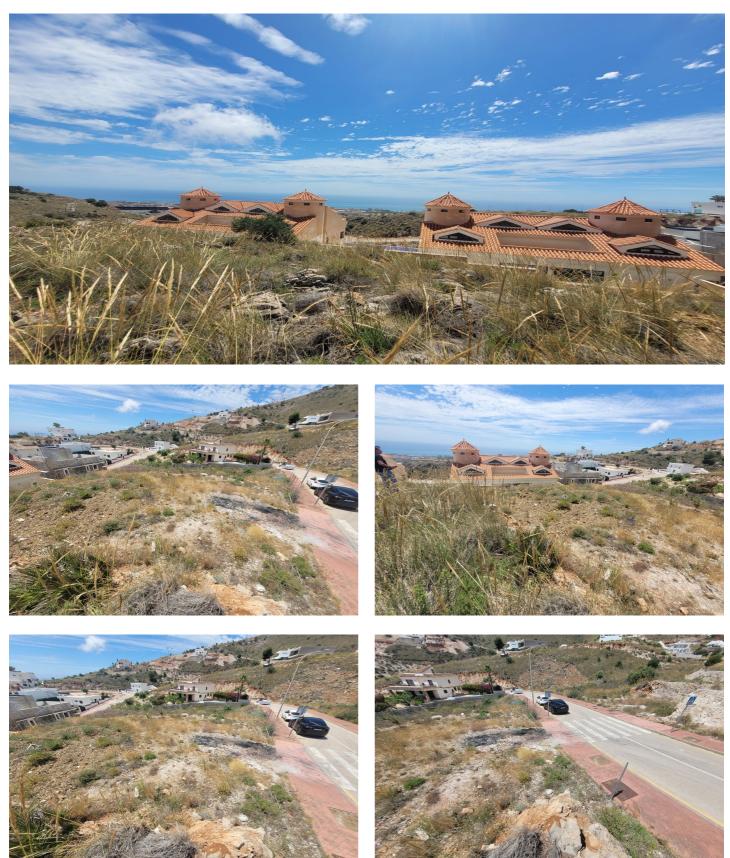

## Costa del Sol, Benalmádena

Build the house of your dreams in Santangelo! This 545 square meter plot of land is a unique opportunity to create a truly special residence. With an authorized buildable area of 150 m2, you will have enough space to design and build a personalized luxury villa that adapts to your specific tastes and needs. Furthermore, its strategic location in Benalmádena will allow you to enjoy all the modern comforts at your fingertips, while living in a quiet and peaceful environment surrounded by natural beauty. The location of this land is unbeatable. It enjoys a SOUTH orientation that guarantees a large amount of sunlight and impressive panoramic views of the Mediterranean Sea that extend along the entire coast of Benalmádena. These views are truly exceptional and unobstructed, allowing you to enjoy spectacular sunsets. In addition, access to the highway is quick and easy, giving you the convenience of easily moving along the entire coast. In a few minutes by car, you will have access to all the necessary services, such as supermarkets, shops, restaurants, hospitals and high-quality educational centers. This land is on an urban road and has water, electricity, sewage, public lighting and sidewalks. It is ideal for building a single-family residence (chalet) with up to three buildable floors. Don't miss the opportunity to build the house of your dreams in this privileged location in Santangelo!