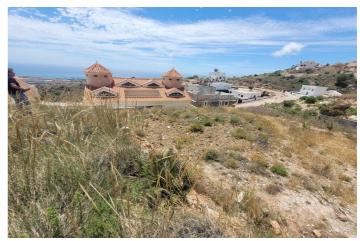

## Costa del Sol, Benalmádena

Build the house of your dreams in Santangelo! This 545 square meter plot of land is a unique opportunity to create a truly special residence. With an authorized buildable area of 150 m2, you will have enough space to design and build a personalized luxury villa that adapts to your specific tastes and needs. Furthermore, its strategic location in Benalmádena will allow you to enjoy all the modern comforts at your fingertips, while living in a quiet and peaceful environment surrounded by natural beauty. The location of this land is unbeatable. It enjoys a SOUTH orientation that guarantees a large amount of sunlight and impressive panoramic views of the Mediterranean Sea that extend along the entire coast of Benalmádena. These views are truly exceptional and unobstructed, allowing you to enjoy spectacular sunsets. In addition, access to the highway is quick and easy, giving you the convenience of easily moving along the entire coast. In a few minutes by car, you will have access to all the necessary services, such as supermarkets, shops, restaurants, hospitals and high-quality educational centers. This land is on an urban road and has water, electricity, sewage, public lighting and sidewalks. It is ideal for building a single-family residence (chalet) with up to three buildable floors. Don't miss the opportunity to build the house of your dreams in this privileged location in Santangelo!