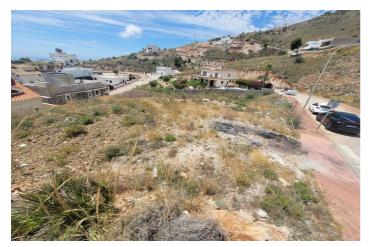

## Residentiele Percelen te koop in Benalmádena, Benalmádena

262.000 €

Referentie: R4726075 Plotgrootte: 545m<sup>2</sup>

## Costa del Sol, Benalmádena

Build the house of your dreams in Santangelo! This 545 square meter plot of land is a unique opportunity to create a truly special residence. With an authorized buildable area of 150 m2, you will have enough space to design and build a personalized luxury villa that adapts to your specific tastes and needs. Furthermore, its strategic location in Benalmádena will allow you to enjoy all the modern comforts at your fingertips, while living in a quiet and peaceful environment surrounded by natural beauty. The location of this land is unbeatable. It enjoys a SOUTH orientation that guarantees a large amount of sunlight and impressive panoramic views of the Mediterranean Sea that extend along the entire coast of Benalmádena. These views are truly exceptional and unobstructed, allowing you to enjoy spectacular sunsets. In addition, access to the highway is quick and easy, giving you the convenience of easily moving along the entire coast. In a few minutes by car, you will have access to all the necessary services, such as supermarkets, shops, restaurants, hospitals and high-quality educational centers. This land is on an urban road and has water, electricity, sewage, public lighting and sidewalks. It is ideal for building a single-family residence (chalet) with up to three buildable floors. Don't miss the opportunity to build the house of your dreams in this privileged location in Santangelo!