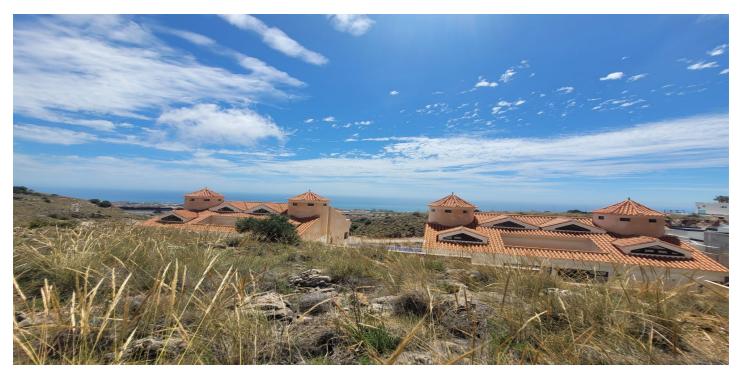

## Costa del Sol, Benalmádena

Build the house of your dreams in Santangelo! This 545 square meter plot of land is a unique opportunity to create a truly special residence. With an authorized buildable area of 150 m2, you will have enough space to design and build a personalized luxury villa that adapts to your specific tastes and needs. Furthermore, its strategic location in Benalmádena will allow you to enjoy all the modern comforts at your fingertips, while living in a quiet and peaceful environment surrounded by natural beauty. The location of this land is unbeatable. It enjoys a SOUTH orientation that guarantees a large amount of sunlight and impressive panoramic views of the Mediterranean Sea that extend along the entire coast of Benalmádena. These views are truly exceptional and unobstructed, allowing you to enjoy spectacular sunsets. In addition, access to the highway is quick and easy, giving you the convenience of easily moving along the entire coast. In a few minutes by car, you will have access to all the necessary services, such as supermarkets, shops, restaurants, hospitals and high-quality educational centers. This land is on an urban road and has water, electricity, sewage, public lighting and sidewalks. It is ideal for building a single-family residence (chalet) with up to three buildable floors. Don't miss the opportunity to build the house of your dreams in this privileged location in Santangelo!