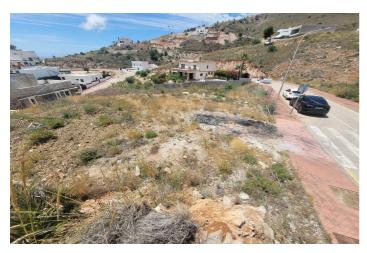

## Residentiele Percelen te koop in Benalmádena, Benalmádena

262.000 €

Referentie: R4726075 Plotgrootte: 545m<sup>2</sup>

## Costa del Sol, Benalmádena

Build the house of your dreams in Santangelo! This 545 square meter plot of land is a unique opportunity to create a truly special residence. With an authorized buildable area of 150 m2, you will have enough space to design and build a personalized luxury villa that adapts to your specific tastes and needs. Furthermore, its strategic location in Benalmádena will allow you to enjoy all the modern comforts at your fingertips, while living in a quiet and peaceful environment surrounded by natural beauty. The location of this land is unbeatable. It enjoys a SOUTH orientation that guarantees a large amount of sunlight and impressive panoramic views of the Mediterranean Sea that extend along the entire coast of Benalmádena. These views are truly exceptional and unobstructed, allowing you to enjoy spectacular sunsets. In addition, access to the highway is quick and easy, giving you the convenience of easily moving along the entire coast. In a few minutes by car, you will have access to all the necessary services, such as supermarkets, shops, restaurants, hospitals and high-quality educational centers. This land is on an urban road and has water, electricity, sewage, public lighting and sidewalks. It is ideal for building a single-family residence (chalet) with up to three buildable floors. Don't miss the opportunity to build the house of your dreams in this privileged location in Santangelo!