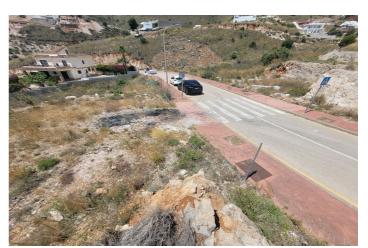

## Costa del Sol, Benalmádena

Build the house of your dreams in Santangelo! This 545 square meter plot of land is a unique opportunity to create a truly special residence. With an authorized buildable area of 150 m2, you will have enough space to design and build a personalized luxury villa that adapts to your specific tastes and needs. Furthermore, its strategic location in Benalmádena will allow you to enjoy all the modern comforts at your fingertips, while living in a quiet and peaceful environment surrounded by natural beauty. The location of this land is unbeatable. It enjoys a SOUTH orientation that guarantees a large amount of sunlight and impressive panoramic views of the Mediterranean Sea that extend along the entire coast of Benalmádena. These views are truly exceptional and unobstructed, allowing you to enjoy spectacular sunsets. In addition, access to the highway is quick and easy, giving you the convenience of easily moving along the entire coast. In a few minutes by car, you will have access to all the necessary services, such as supermarkets, shops, restaurants, hospitals and high-quality educational centers. This land is on an urban road and has water, electricity, sewage, public lighting and sidewalks. It is ideal for building a single-family residence (chalet) with up to three buildable floors. Don't miss the opportunity to build the house of your dreams in this privileged location in Santangelo!