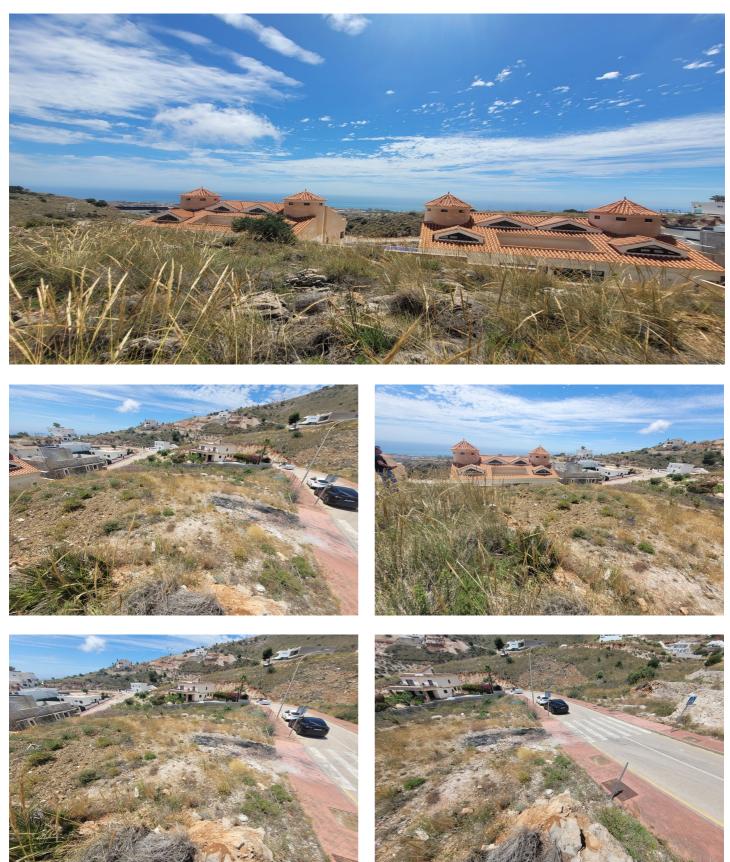

## Costa del Sol, Benalmádena

Build the house of your dreams in Santangelo! This 545 square meter plot of land is a unique opportunity to create a truly special residence. With an authorized buildable area of 150 m2, you will have enough space to design and build a personalized luxury villa that adapts to your specific tastes and needs. Furthermore, its strategic location in Benalmádena will allow you to enjoy all the modern comforts at your fingertips, while living in a quiet and peaceful environment surrounded by natural beauty. The location of this land is unbeatable. It enjoys a SOUTH orientation that guarantees a large amount of sunlight and impressive panoramic views of the Mediterranean Sea that extend along the entire coast of Benalmádena. These views are truly exceptional and unobstructed, allowing you to enjoy spectacular sunsets. In addition, access to the highway is quick and easy, giving you the convenience of easily moving along the entire coast. In a few minutes by car, you will have access to all the necessary services, such as supermarkets, shops, restaurants, hospitals and high-quality educational centers. This land is on an urban road and has water, electricity, sewage, public lighting and sidewalks. It is ideal for building a single-family residence (chalet) with up to three buildable floors. Don't miss the opportunity to build the house of your dreams in this privileged location in Santangelo!