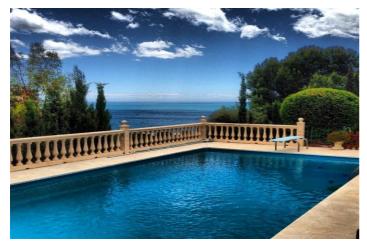

## Costa del Sol, Benalmadena Costa

WE PRESENT THE UNIQUE VILLA JAZMIN, WITH ITS EXCELLENT LOCATION AND THE BEST VIEWS We find this exclusive property, on a large plot of 9,085 M², with fantastic mountain and sea views and large beautifully landscaped areas with a private pool. On the plot there are 3 duly registered buildings. The main house has 412m² built on one level, currently divided into two large living rooms with fireplaces, a large double-height central recreation room, 4 bedrooms, 4 bathrooms (2 of them en suite), a toilet, and a large kitchen with a utility room with access to the terrace and barbecue area. The house needs a full renovation and could be a magnificent project that allows a host of ideas and possibilities, the double height of the central area allows, without modifying the structure of the house, to make a second floor with up to 3 spacious suites or whatever your imagination allows. Separated from the house we find a guest house with a constructed area of 83m² that is distributed over 2 floors connected by an internal staircase. On the lower floor there is a bedroom and a bathroom; on the upper floor there is a living room and the kitchen. Finally, the third building with an area of 89 m² consists of two levels, one for guest accommodation with a living room, a bedroom and a bathroom, and the upper floor is a garage. Due to its privacy, incredible views and immense possibilities this is a unique property that is worth visiting.

## **Features:**

FeaturesOrientationViewsPrivate TerraceEastSea

Ensuite Bathroom South Mountain
Fitted Wardrobes West Panoramic
South East Garden

South West

SettingConditionPoolBeachsideRestoration RequiredPrivate