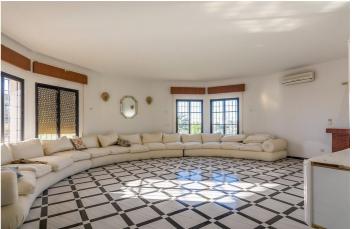

## Costa del Sol, Benalmadena Costa

WE PRESENT THE UNIQUE VILLA JAZMIN, WITH ITS EXCELLENT LOCATION AND THE BEST VIEWS We find this exclusive property, on a large plot of 9,085 M², with fantastic mountain and sea views and large beautifully landscaped areas with a private pool. On the plot there are 3 duly registered buildings. The main house has 412m² built on one level, currently divided into two large living rooms with fireplaces, a large double-height central recreation room, 4 bedrooms, 4 bathrooms (2 of them en suite), a toilet, and a large kitchen with a utility room with access to the terrace and barbecue area. The house needs a full renovation and could be a magnificent project that allows a host of ideas and possibilities, the double height of the central area allows, without modifying the structure of the house, to make a second floor with up to 3 spacious suites or whatever your imagination allows. Separated from the house we find a guest house with a constructed area of 83m² that is distributed over 2 floors connected by an internal staircase. On the lower floor there is a bedroom and a bathroom; on the upper floor there is a living room and the kitchen. Finally, the third building with an area of 89 m² consists of two levels, one for guest accommodation with a living room, a bedroom and a bathroom, and the upper floor is a garage. Due to its privacy, incredible views and immense possibilities this is a unique property that is worth visiting.