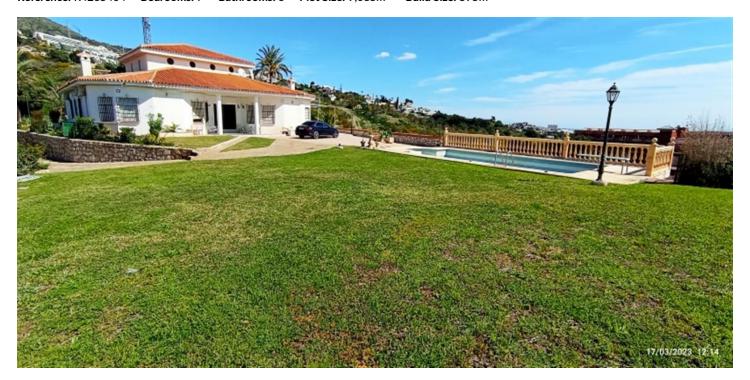

## Detached Villa for sale in Benalmadena Costa, Benalmádena

1,545,000 €

Reference: R4265404 Bedrooms: 7 Bathrooms: 6 Plot Size: 9,085m<sup>2</sup> Build Size: 595m<sup>2</sup>

## Costa del Sol, Benalmadena Costa

WE PRESENT THE UNIQUE VILLA JAZMIN, WITH ITS EXCELLENT LOCATION AND THE BEST VIEWS We find this exclusive property, on a large plot of 9,085 M², with fantastic mountain and sea views and large beautifully landscaped areas with a private pool. On the plot there are 3 duly registered buildings. The main house has 412m² built on one level, currently divided into two large living rooms with fireplaces, a large double-height central recreation room, 4 bedrooms, 4 bathrooms (2 of them en suite), a toilet, and a large kitchen with a utility room with access to the terrace and barbecue area. The house needs a full renovation and could be a magnificent project that allows a host of ideas and possibilities, the double height of the central area allows, without modifying the structure of the house, to make a second floor with up to 3 spacious suites or whatever your imagination allows. Separated from the house we find a guest house with a constructed area of 83m² that is distributed over 2 floors connected by an internal staircase. On the lower floor there is a bedroom and a bathroom; on the upper floor there is a living room and the kitchen. Finally, the third building with an area of 89 m² consists of two levels, one for guest accommodation with a living room, a bedroom and a bathroom, and the upper floor is a garage. Due to its privacy, incredible views and immense possibilities this is a unique property that is worth visiting.