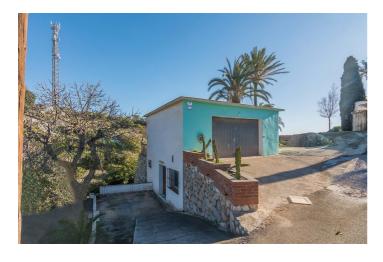

## Costa del Sol, Benalmadena Costa

WE PRESENT THE UNIQUE VILLA JAZMIN, WITH ITS EXCELLENT LOCATION AND THE BEST VIEWS We find this exclusive property, on a large plot of 9,085 M², with fantastic mountain and sea views and large beautifully landscaped areas with a private pool. On the plot there are 3 duly registered buildings. The main house has 412m² built on one level, currently divided into two large living rooms with fireplaces, a large double-height central recreation room, 4 bedrooms, 4 bathrooms (2 of them en suite), a toilet, and a large kitchen with a utility room with access to the terrace and barbecue area. The house needs a full renovation and could be a magnificent project that allows a host of ideas and possibilities, the double height of the central area allows, without modifying the structure of the house, to make a second floor with up to 3 spacious suites or whatever your imagination allows. Separated from the house we find a guest house with a constructed area of 83m² that is distributed over 2 floors connected by an internal staircase. On the lower floor there is a bedroom and a bathroom; on the upper floor there is a living room and the kitchen. Finally, the third building with an area of 89 m² consists of two levels, one for guest accommodation with a living room, a bedroom and a bathroom, and the upper floor is a garage. Due to its privacy, incredible views and immense possibilities this is a unique property that is worth visiting.

Close To Schools **Parking**Garage

Urbanisation Close To Sea