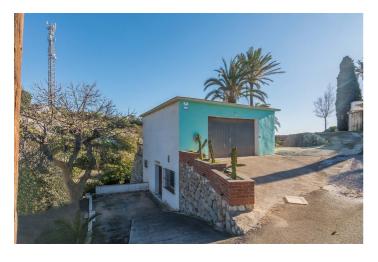

## Costa del Sol, Benalmadena Costa

WE PRESENT THE UNIQUE VILLA JAZMIN, WITH ITS EXCELLENT LOCATION AND THE BEST VIEWS We find this exclusive property, on a large plot of 9,085 M², with fantastic mountain and sea views and large beautifully landscaped areas with a private pool. On the plot there are 3 duly registered buildings. The main house has 412m² built on one level, currently divided into two large living rooms with fireplaces, a large double-height central recreation room, 4 bedrooms, 4 bathrooms (2 of them en suite), a toilet, and a large kitchen with a utility room with access to the terrace and barbecue area. The house needs a full renovation and could be a magnificent project that allows a host of ideas and possibilities, the double height of the central area allows, without modifying the structure of the house, to make a second floor with up to 3 spacious suites or whatever your imagination allows. Separated from the house we find a guest house with a constructed area of 83m² that is distributed over 2 floors connected by an internal staircase. On the lower floor there is a bedroom and a bathroom; on the upper floor there is a living room and the kitchen. Finally, the third building with an area of 89 m² consists of two levels, one for guest accommodation with a living room, a bedroom and a bathroom, and the upper floor is a garage. Due to its privacy, incredible views and immense possibilities this is a unique property that is worth visiting.