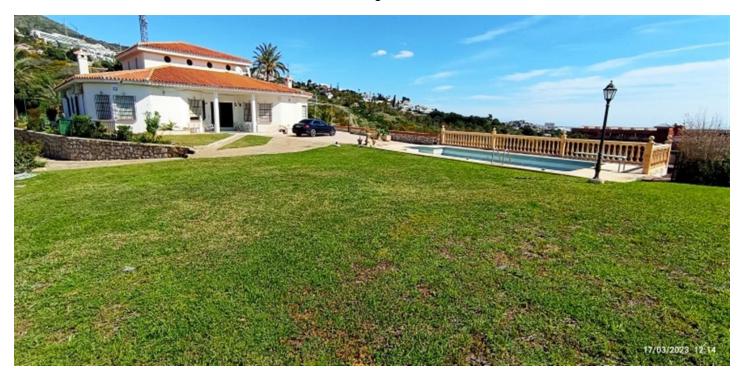

## Costa del Sol, Benalmadena Costa

WE PRESENT THE UNIQUE VILLA JAZMIN, WITH ITS EXCELLENT LOCATION AND THE BEST VIEWS We find this exclusive property, on a large plot of 9,085 M², with fantastic mountain and sea views and large beautifully landscaped areas with a private pool. On the plot there are 3 duly registered buildings. The main house has 412m² built on one level, currently divided into two large living rooms with fireplaces, a large double-height central recreation room, 4 bedrooms, 4 bathrooms (2 of them en suite), a toilet, and a large kitchen with a utility room with access to the terrace and barbecue area. The house needs a full renovation and could be a magnificent project that allows a host of ideas and possibilities, the double height of the central area allows, without modifying the structure of the house, to make a second floor with up to 3 spacious suites or whatever your imagination allows. Separated from the house we find a guest house with a constructed area of 83m² that is distributed over 2 floors connected by an internal staircase. On the lower floor there is a bedroom and a bathroom; on the upper floor there is a living room and the kitchen. Finally, the third building with an area of 89 m² consists of two levels, one for guest accommodation with a living room, a bedroom and a bathroom, and the upper floor is a garage. Due to its privacy, incredible views and immense possibilities this is a unique property that is worth visiting.