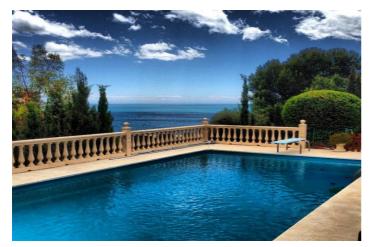

## Costa del Sol, Benalmadena Costa

WE PRESENT THE UNIQUE VILLA JAZMIN, WITH ITS EXCELLENT LOCATION AND THE BEST VIEWS We find this exclusive property, on a large plot of 9,085 M², with fantastic mountain and sea views and large beautifully landscaped areas with a private pool. On the plot there are 3 duly registered buildings. The main house has 412m² built on one level, currently divided into two large living rooms with fireplaces, a large double-height central recreation room, 4 bedrooms, 4 bathrooms (2 of them en suite), a toilet, and a large kitchen with a utility room with access to the terrace and barbecue area. The house needs a full renovation and could be a magnificent project that allows a host of ideas and possibilities, the double height of the central area allows, without modifying the structure of the house, to make a second floor with up to 3 spacious suites or whatever your imagination allows. Separated from the house we find a guest house with a constructed area of 83m² that is distributed over 2 floors connected by an internal staircase. On the lower floor there is a bedroom and a bathroom; on the upper floor there is a living room and the kitchen. Finally, the third building with an area of 89 m² consists of two levels, one for guest accommodation with a living room, a bedroom and a bathroom, and the upper floor is a garage. Due to its privacy, incredible views and immense possibilities this is a unique property that is worth visiting.