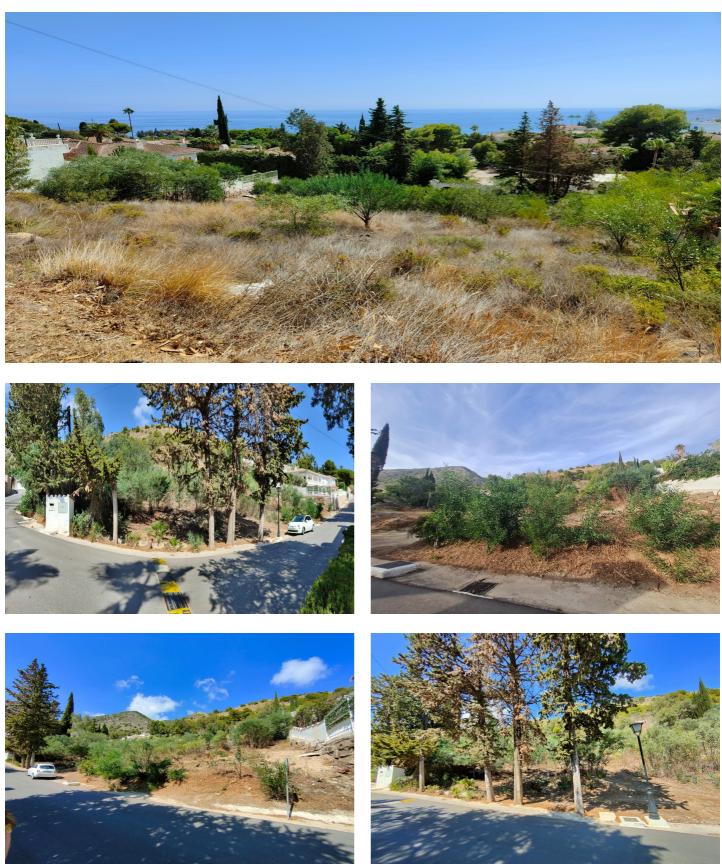

### Costa del Sol, Benalmadena Pueblo

Welcome to a unique opportunity in Benalmádena! This stunning plot, located in the prestigious La Capellanía urbanization, offers an exceptional living experience with panoramic sea views. Covering an area of 1768m<sup>2</sup>, this plot is the perfect canvas to build your dream home or for investors to unleash their creativity and construct up to three residences. Its privileged location at the top of La Capellanía ensures privacy, tranquility, and unparalleled views that will accompany you throughout the day. Moreover, you'll be just a two-minute walk from El Higuerón Shopping Centre, where you'll find a wide variety of services at your disposal, including supermarkets, restaurants, a pharmacy, and much more. Convenience is also a highlight, as this plot is strategically located near the highway exit, facilitating travel in any direction you desire. Don't miss the opportunity to bring your projects to life in this privileged enclave of the Costa del Sol. Whether you're looking to build your dream home or make an investment with high potential returns, this plot in La Capellanía is the perfect choice. Contact us today for more information and make your dreams a reality!