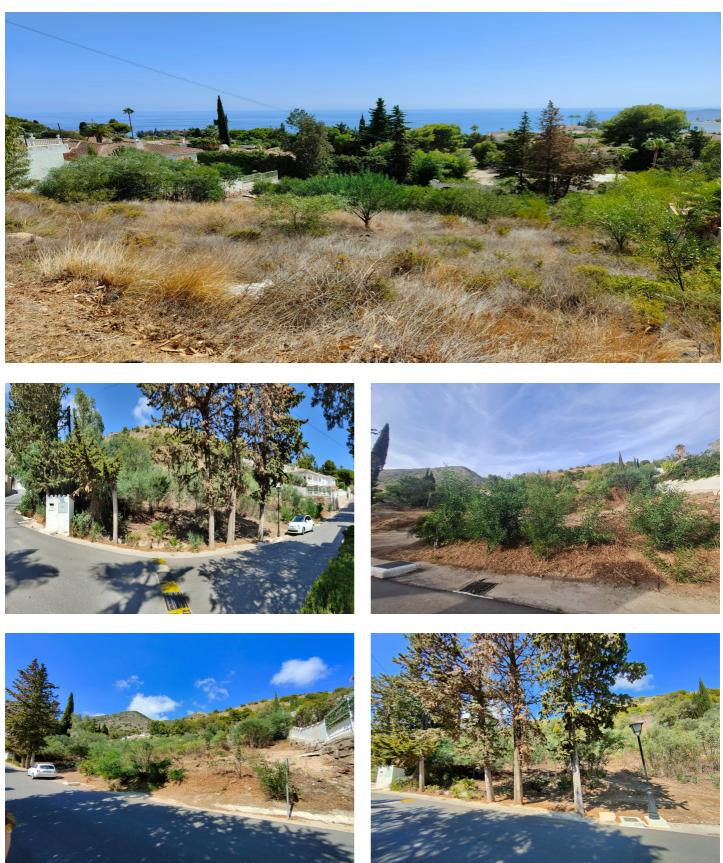

### Benalmádena

Référence: R4966687 Terrain: 1 768m<sup>2</sup>

Paraiso Mundo | +34 682 45 79 32 | info@paraisomundo.com Page: 1 / 3

### Costa del Sol, Benalmadena Pueblo

Welcome to a unique opportunity in Benalmádena! This stunning plot, located in the prestigious La Capellanía urbanization, offers an exceptional living experience with panoramic sea views. Covering an area of 1768m<sup>2</sup>, this plot is the perfect canvas to build your dream home or for investors to unleash their creativity and construct up to three residences. Its privileged location at the top of La Capellanía ensures privacy, tranquility, and unparalleled views that will accompany you throughout the day. Moreover, you'll be just a two-minute walk from El Higuerón Shopping Centre, where you'll find a wide variety of services at your disposal, including supermarkets, restaurants, a pharmacy, and much more. Convenience is also a highlight, as this plot is strategically located near the highway exit, facilitating travel in any direction you desire. Don't miss the opportunity to bring your projects to life in this privileged enclave of the Costa del Sol. Whether you're looking to build your dream home or make an investment with high potential returns, this plot in La Capellanía is the perfect choice. Contact us today for more information and make your dreams a reality!