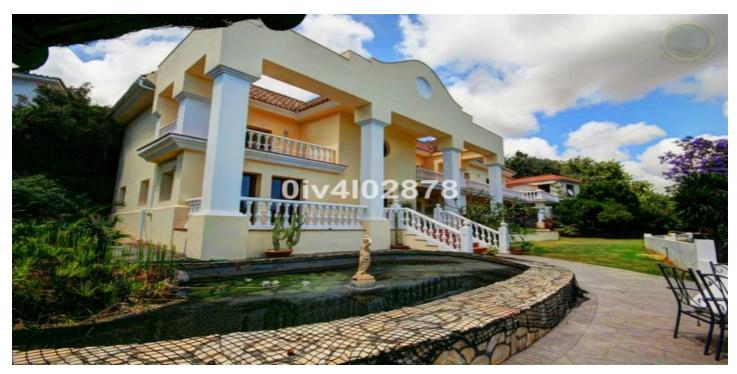

## Detached Villa for sale in Benalmadena Pueblo, Benalmádena

3,000,000 €

Reference: R2139857 Bedrooms: 10 Bathrooms: 10 Plot Size: 2,780m<sup>2</sup> Build Size: 658m<sup>2</sup>

Terrace: 100m<sup>2</sup>

## Costa del Sol, Benalmadena Pueblo

Special opportunity to acquire a very large property with separate outbuildings and very generous grounds, all within close proximity to the charming Pueblo of Benalmádena. Fitted with champagne marble finish and underfloor heating, facilitated by solar panels. On entering the grounds of the villa, one cant help but notice the established gardens and trees along with the charming outdoor areas surrounded by lovely views to country and sea. On entering the main house on ground floor there is a hall, which leads to large lounge-diner (access to terrace), formal independent dining room (access to terrace), cloakroom, independent kitchen (access to large patio/utility area, tv room, 2 bedrooms (one en suite and both with access to terrace). On upper floor, most bedrooms have access to main terrace. Very large main bedroom suite with lounge ,shower/bathroom, walk in wardrobe area, and sauna. Three further bedrooms, all with en suite bathrooms. Outbuilding No1: 3 bedroom independent house with 2 bathrooms, Outbuilding No2: independent 1 bed unit with bathroom. In addition there is an independent garage with storage room, a large swimming pool of 64m2, with adjacent porche area of 31m2. Further to this there are large grounds upon which there is probably sufficient space for a tennis court. Viewings are highly recommended!