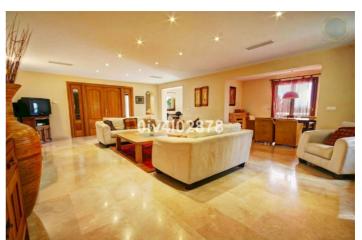

## Costa del Sol, Benalmadena Pueblo

Special opportunity to acquire a very large property with separate outbuildings and very generous grounds, all within close proximity to the charming Pueblo of Benalmádena. Fitted with champagne marble finish and underfloor heating, facilitated by solar panels. On entering the grounds of the villa, one cant help but notice the established gardens and trees along with the charming outdoor areas surrounded by lovely views to country and sea. On entering the main house on ground floor there is a hall, which leads to large lounge-diner (access to terrace), formal independent dining room (access to terrace), cloakroom, independent kitchen (access to large patio/utility area, tv room, 2 bedrooms (one en suite and both with access to terrace). On upper floor, most bedrooms have access to main terrace. Very large main bedroom suite with lounge ,shower/bathroom, walk in wardrobe area, and sauna. Three further bedrooms, all with en suite bathrooms. Outbuilding No1: 3 bedroom independent house with 2 bathrooms, Outbuilding No2: independent 1 bed unit with bathroom. In addition there is an independent garage with storage room, a large swimming pool of 64m2, with adjacent porche area of 31m2. Further to this there are large grounds upon which there is probably sufficient space for a tennis court. Viewings are highly recommended!