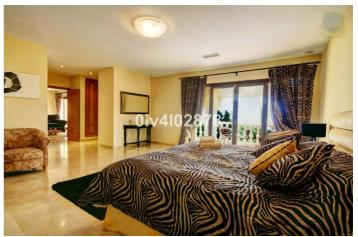

## Costa del Sol, Benalmadena Pueblo

Special opportunity to acquire a very large property with separate outbuildings and very generous grounds, all within close proximity to the charming Pueblo of Benalmádena. Fitted with champagne marble finish and underfloor heating, facilitated by solar panels. On entering the grounds of the villa, one cant help but notice the established gardens and trees along with the charming outdoor areas surrounded by lovely views to country and sea. On entering the main house on ground floor there is a hall, which leads to large lounge-diner (access to terrace), formal independent dining room (access to terrace), cloakroom, independent kitchen (access to large patio/utility area, tv room, 2 bedrooms (one en suite and both with access to terrace). On upper floor, most bedrooms have access to main terrace. Very large main bedroom suite with lounge ,shower/bathroom, walk in wardrobe area, and sauna. Three further bedrooms, all with en suite bathrooms. Outbuilding No1: 3 bedroom independent house with 2 bathrooms, Outbuilding No2: independent 1 bed unit with bathroom. In addition there is an independent garage with storage room, a large swimming pool of 64m2, with adjacent porche area of 31m2. Further to this there are large grounds upon which there is probably sufficient space for a tennis court. Viewings are highly recommended!