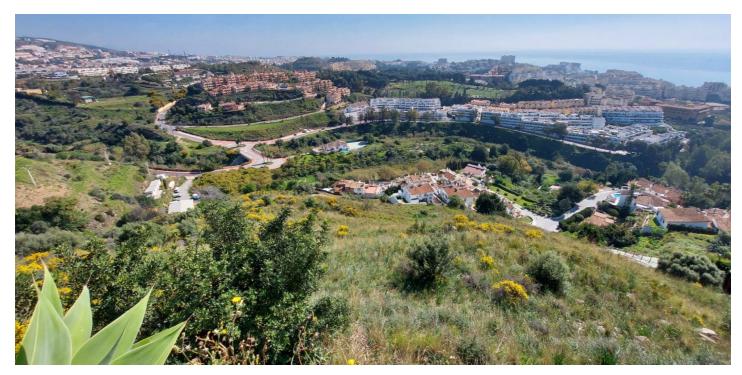

## Costa del Sol, Benalmadena Costa

The orientation is, fundamentally, north, south and east and in any of these winds you can enjoy extraordinary views that go from the southern slope of the town to the sea. Given the orientation of the land, exposure to the sun is total over the entire area. In total, there is 15,591M2 of land on which a maximum of 195 homes can be built. Of these 15.591M2 are available to build 10,913M2 on which a total of 136 homes and/or a "Pueblo Mediterráneo" can be build (depending on what the developer prefers). The remaining 4,677 M2 are designated for building "VPO" homes (up to 59 units maximum). Please note that we have a list of buyers (!) who are eager to purchase the VPO homes.