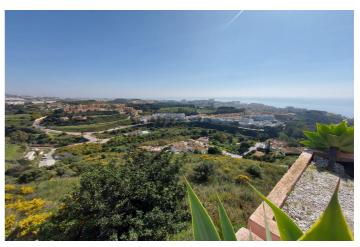

## Costa del Sol, Benalmadena Costa

The orientation is, fundamentally, north, south and east and in any of these winds you can enjoy extraordinary views that go from the southern slope of the town to the sea. Given the orientation of the land, exposure to the sun is total over the entire area. In total, there is 15,591M2 of land on which a maximum of 195 homes can be built. Of these 15.591M2 are available to build 10,913M2 on which a total of 136 homes and/or a "Pueblo Mediterráneo" can be build (depending on what the developer prefers). The remaining 4,677 M2 are designated for building "VPO" homes (up to 59 units maximum). Please note that we have a list of buyers (!) who are eager to purchase the VPO homes.