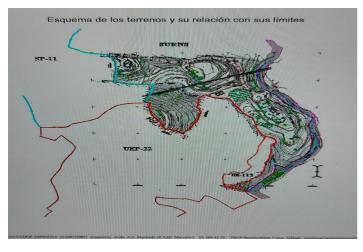

## Costa del Sol, Benalmadena Costa

The orientation is, fundamentally, north, south and east and in any of these winds you can enjoy extraordinary views that go from the southern slope of the town to the sea. Given the orientation of the land, exposure to the sun is total over the entire area. In total, there is 15,591M2 of land on which a maximum of 195 homes can be built. Of these 15.591M2 are available to build 10,913M2 on which a total of 136 homes and/or a "Pueblo Mediterráneo" can be build (depending on what the developer prefers). The remaining 4,677 M2 are designated for building "VPO" homes (up to 59 units maximum). Please note that we have a list of buyers (!) who are eager to purchase the VPO homes.