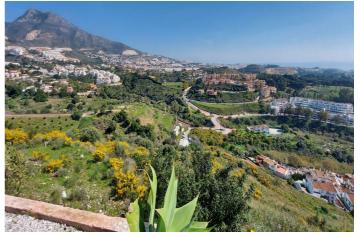

## Costa del Sol, Benalmadena Costa

The orientation is, fundamentally, north, south and east and in any of these winds you can enjoy extraordinary views that go from the southern slope of the town to the sea. Given the orientation of the land, exposure to the sun is total over the entire area. In total, there is 15,591M2 of land on which a maximum of 195 homes can be built. Of these 15.591M2 are available to build 10,913M2 on which a total of 136 homes and/or a "Pueblo Mediterráneo" can be build (depending on what the developer prefers). The remaining 4,677 M2 are designated for building "VPO" homes (up to 59 units maximum). Please note that we have a list of buyers (!) who are eager to purchase the VPO homes.