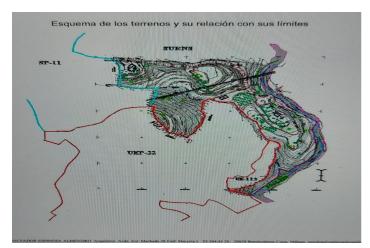

## Costa del Sol, Benalmadena Costa

The orientation is, fundamentally, north, south and east and in any of these winds you can enjoy extraordinary views that go from the southern slope of the town to the sea. Given the orientation of the land, exposure to the sun is total over the entire area. In total, there is 15,591M2 of land on which a maximum of 195 homes can be built. Of these 15.591M2 are available to build 10,913M2 on which a total of 136 homes and/or a "Pueblo Mediterráneo" can be build (depending on what the developer prefers). The remaining 4,677 M2 are designated for building "VPO" homes (up to 59 units maximum). Please note that we have a list of buyers (!) who are eager to purchase the VPO homes.