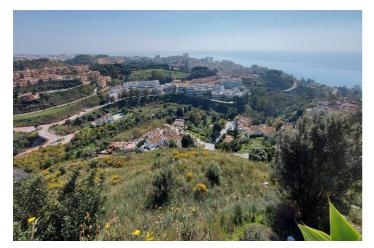

## Costa del Sol, Benalmadena Costa

The orientation is, fundamentally, north, south and east and in any of these winds you can enjoy extraordinary views that go from the southern slope of the town to the sea. Given the orientation of the land, exposure to the sun is total over the entire area. In total, there is 15,591M2 of land on which a maximum of 195 homes can be built. Of these 15.591M2 are available to build 10,913M2 on which a total of 136 homes and/or a "Pueblo Mediterráneo" can be build (depending on what the developer prefers). The remaining 4,677 M2 are designated for building "VPO" homes (up to 59 units maximum). Please note that we have a list of buyers (!) who are eager to purchase the VPO homes.