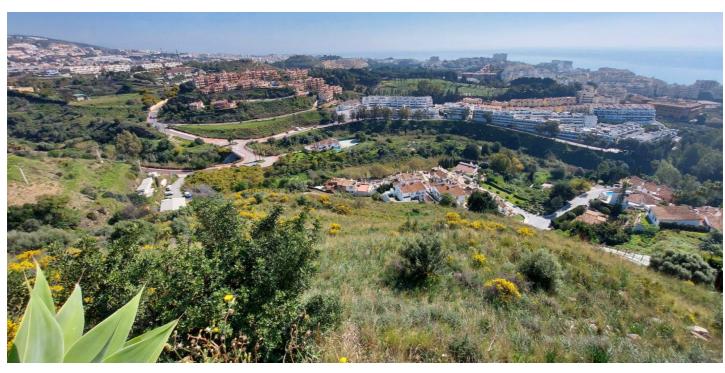

## Costa del Sol, Benalmadena Costa

The orientation is, fundamentally, north, south and east and in any of these winds you can enjoy extraordinary views that go from the southern slope of the town to the sea. Given the orientation of the land, exposure to the sun is total over the entire area. In total, there is 15,591M2 of land on which a maximum of 195 homes can be built. Of these 15.591M2 are available to build 10,913M2 on which a total of 136 homes and/or a "Pueblo Mediterráneo" can be build (depending on what the developer prefers). The remaining 4,677 M2 are designated for building "VPO" homes (up to 59 units maximum). Please note that we have a list of buyers (!) who are eager to purchase the VPO homes.