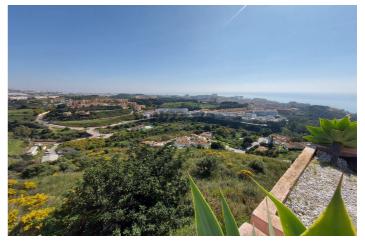

## Costa del Sol, Benalmadena Costa

The orientation is, fundamentally, north, south and east and in any of these winds you can enjoy extraordinary views that go from the southern slope of the town to the sea. Given the orientation of the land, exposure to the sun is total over the entire area. In total, there is 15,591M2 of land on which a maximum of 195 homes can be built. Of these 15.591M2 are available to build 10,913M2 on which a total of 136 homes and/or a "Pueblo Mediterráneo" can be build (depending on what the developer prefers). The remaining 4,677 M2 are designated for building "VPO" homes (up to 59 units maximum). Please note that we have a list of buyers (!) who are eager to purchase the VPO homes.