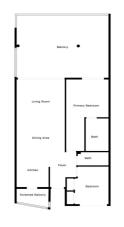

## Costa del Sol, Benalmádena

Experience convenient coastal living in this bright apartment located in South Beach, Higueron. Impeccably maintained and in very good condition, this stunning apartment offers two spacious bedrooms and two bathrooms, with the master suite offering breathtaking sea views, direct access to the terrace, and a private en suite bathroom. The apartment boasts a convenient and open floor plan that includes a large kitchen and a utility room. Enjoy all-day sunshine and spectacular sea views from the spacious south-west facing terrace. Additional benefits include ample storage space within the apartment, a separate storage room, and two spacious garage spaces included in the price. Living in Higueron is a breeze with a shuttle bus service that quickly takes you to the beach, restaurants, and grocery stores. The airport is just 20 minutes away, ensuring easy travel. Additionally, the nearby Higueron Resort provides luxurious spa services, a state-of-the-art gym, several padel and tennis courts, a rooftop bar, and multiple restaurants. Don't miss the chance to own this exquisite apartment in one of the most desirable locations. Contact us today to schedule a viewing!