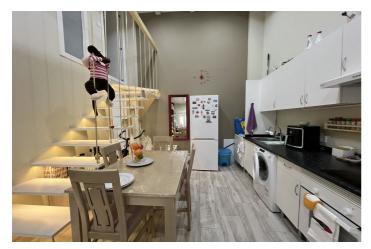

## Costa del Sol, Arroyo de la Miel

Located in one of the most sought-after areas of Benalmádena, this bright apartment with three bedrooms and two bathrooms with a shower is the perfect home for a family or perfect for investment. Just a few minutes' walk from the popular Parque de la Paloma and 900 meters from the beach, it offers an enviable location for those looking to enjoy a peaceful setting yet with all the amenities at hand. The layout: On the ground floor are two bedrooms, a bathroom, and the kitchen/living room. Upstairs is the third bedroom and another full bathroom. The property features a spacious living room, with a large window allowing natural light to flood the space throughout the day, creating a warm and welcoming atmosphere. The fully equipped open-plan kitchen is ideal for families who enjoy cooking together. The apartment is close to numerous shops, restaurants, and services, making everyday life easier. The nearby park is also perfect for children, who can enjoy its large green areas, playgrounds, and animals. With three spacious bedrooms, the home offers comfort and privacy for all family members or can be used as a great holiday investment. The modern and functional bathrooms have been designed with quality materials, while the air conditioning system ensures that the apartment remains comfortable throughout the year, both cold and hot. Without a doubt, a place that combines the tranquility of a natural setting with proximity to the beach and all the services necessary for a comfortable life. Don't miss the opportunity to visit it and make it your home!