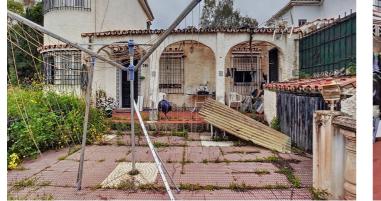

## Costa del Sol, Benalmádena

We present this spectacular plot in Montealto, with a usable area of  $1,228 \text{ m}^2$ , perfect for building. It has  $1.227 \text{ m}^2$  of roof to build on, offering great potential to develop a project in keeping with the area. I What makes this plot special: I Privileged location in Montealto. I  $1.228 \text{ m}^2$  of useful surface area. I  $1.227 \text{ m}^2$  of roof to build on. I Breathtaking sea and mountain views I Land for development, ready to build on I ldeal project for the area Exclusive surroundings, with a unique landscape and all the perfect conditions to make your project a reality. Don't let this opportunity pass you by! ???? Contact us for more information or to schedule a visit.