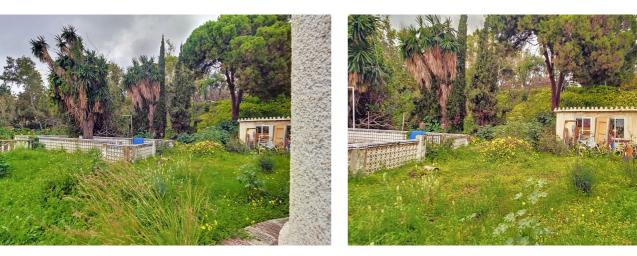

## Costa del Sol, Benalmádena

We present this spectacular plot in Montealto, with a usable area of  $1,228 \text{ m}^2$ , perfect for building. It has  $1.227 \text{ m}^2$  of roof to build on, offering great potential to develop a project in keeping with the area. I What makes this plot special: I Privileged location in Montealto. I  $1.228 \text{ m}^2$  of useful surface area. I  $1.227 \text{ m}^2$  of roof to build on. I Breathtaking sea and mountain views I Land for development, ready to build on I ldeal project for the area Exclusive surroundings, with a unique landscape and all the perfect conditions to make your project a reality. Don't let this opportunity pass you by! ???? Contact us for more information or to schedule a visit.