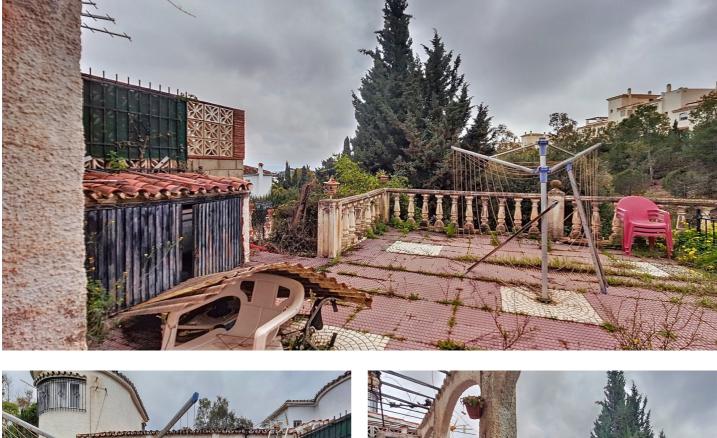

## Costa del Sol, Benalmádena

We present this spectacular plot in Montealto, with a usable area of  $1,228 \text{ m}^2$ , perfect for building. It has  $1.227 \text{ m}^2$  of roof to build on, offering great potential to develop a project in keeping with the area. I What makes this plot special: I Privileged location in Montealto. I  $1.228 \text{ m}^2$  of useful surface area. I  $1.227 \text{ m}^2$  of roof to build on. I Breathtaking sea and mountain views I Land for development, ready to build on I ldeal project for the area Exclusive surroundings, with a unique landscape and all the perfect conditions to make your project a reality. Don't let this opportunity pass you by! ???? Contact us for more information or to schedule a visit.