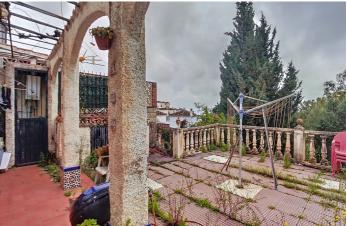

## Costa del Sol, Benalmádena

We present this spectacular plot in Montealto, with a usable area of  $1,228 \text{ m}^2$ , perfect for building. It has  $1.227 \text{ m}^2$  of roof to build on, offering great potential to develop a project in keeping with the area. I What makes this plot special: I Privileged location in Montealto. I  $1.228 \text{ m}^2$  of useful surface area. I  $1.227 \text{ m}^2$  of roof to build on. I Breathtaking sea and mountain views I Land for development, ready to build on I ldeal project for the area Exclusive surroundings, with a unique landscape and all the perfect conditions to make your project a reality. Don't let this opportunity pass you by! ???? Contact us for more information or to schedule a visit.