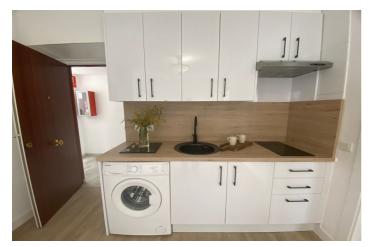

## Costa del Sol, Torremuelle

This modern apartment, just a few steps from the beach, offers a prime location with easy access to shops, restaurants and schools. Facing east and west, it receives plenty of natural light throughout the day. The property has a fully equipped, renovated kitchen, fitted wardrobes and marble bathrooms, ensuring comfort and style. The building has an elevator and excellent community maintenance. Its attractions include two community pools, one of which is for children, hot/cold air conditioning and a safe. Just 5-10 minutes from golf courses and tennis courts, it is ideal for sports lovers. Its high rental potential and proximity to the sea make it an excellent investment. In addition, it has a tourist license, which allows it to be used as a holiday rental. Apartment, Near Beach, Equipped Kitchen, Community Parking, Communal Pool, Facing: East and West Views: City, Garden, Mountains Features: 2 Community Pools, 5-10 minutes to Golf Course, 5-10 minutes to shops, Air Conditioning Hot/Cold, Children's Pool, Close to all Amenities, Close to schools, Conveniently Situated Tennis, Fitted Wardrobes, Good Rental Potential, Good Road Access, Investment Property, Lift, Marble Bathroom, Renovated, Renovated kitchen, Safe Box, Walking distance to beach, Walking distance to rest., Walking distance to shops, Walking distance to t. centre, Well maintained community, Well presented