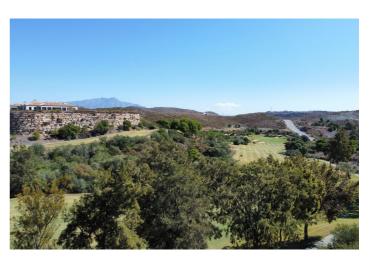

## Costa del Sol, Benahavís

Frontline golf plot in the Marbella Club Golf Resort, a private, fully gated complex, with 24-hour security and concierge, golf course, restaurant and equestrian center. All the plots enjoy beautiful views and privacy as the building allowance is quite low in this area, just 10.6% of the plot surface, plus basement and terraces. The basements can have up to 25% of the plot's surface. Since the plots are hilly, most of the basements do get great views. Specifically, this plot has very beautiful views of the golf course and Montemayor, which is the mountain peak that names the area. This plot is on the corner between the access road to the complex and one of the internal streets. This plot has a building allowance of 484 m2, plus basement and terraces. Above ground, the house can be built in one single level, or ground floor plus one. As mentioned before, the basement can also be built and have up to 25% of the plot's surface. The adjoining plot is also available. It has 4570 m2 and a buildable area of 496 m2, therefore this becomes a good option for investors who want to develop two houses and for the final buyer who wants to build a mansion or two houses for the family.