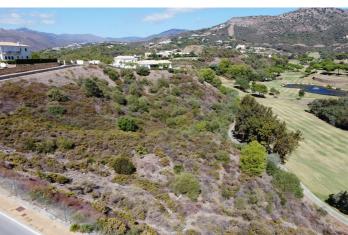

## Costa del Sol, Benahavís

Frontline golf plot in the Marbella Club Golf Resort, a private, fully gated complex, with 24-hour security and concierge, golf course, restaurant and equestrian center. All the plots enjoy beautiful views and privacy as the building allowance is quite low in this area, just 10.6% of the plot surface, plus basement and terraces. The basements can have up to 25% of the plot's surface. Since the plots are hilly, most of the basements do get great views. Specifically, this plot has very beautiful views of the golf course and Montemayor, which is the mountain peak that names the area. This plot is on the corner between the access road to the complex and one of the internal streets. This plot has a building allowance of 484 m2, plus basement and terraces. Above ground, the house can be built in one single level, or ground floor plus one. As mentioned before, the basement can also be built and have up to 25% of the plot's surface. The adjoining plot is also available. It has 4570 m2 and a buildable area of 496 m2, therefore this becomes a good option for investors who want to develop two houses and for the final buyer who wants to build a mansion or two houses for the family.