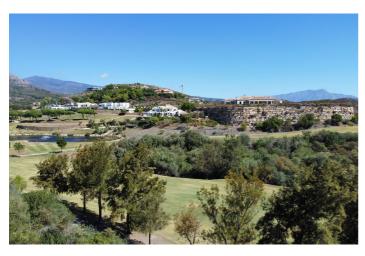

## Costa del Sol, Benahavís

Frontline golf plot in the Marbella Club Golf Resort, a private, fully gated complex, with 24-hour security and concierge, golf course, restaurant and equestrian center. All the plots enjoy beautiful views and privacy as the building allowance is quite low in this area, just 10.6% of the plot surface, plus basement and terraces. The basements can have up to 25% of the plot's surface. Since the plots are hilly, most of the basements do get great views. Specifically, this plot has very beautiful views of the golf course and Montemayor, which is the mountain peak that names the area. This plot is on the corner between the access road to the complex and one of the internal streets. This plot has a building allowance of 484 m2, plus basement and terraces. Above ground, the house can be built in one single level, or ground floor plus one. As mentioned before, the basement can also be built and have up to 25% of the plot's surface. The adjoining plot is also available. It has 4570 m2 and a buildable area of 496 m2, therefore this becomes a good option for investors who want to develop two houses and for the final buyer who wants to build a mansion or two houses for the family.