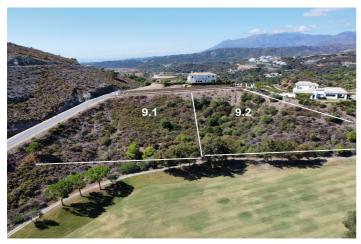

## Costa del Sol, Benahavís

Frontline golf plot in the Marbella Club Golf Resort, a private, fully gated complex, with 24-hour security and concierge, golf course, restaurant and equestrian center. All the plots enjoy beautiful views and privacy as the building allowance is quite low in this area, just 10.6% of the plot surface, plus basement and terraces. The basements can have up to 25% of the plot's surface. Since the plots are hilly, most of the basements do get great views. Specifically, this plot has very beautiful views of the golf course and Montemayor, which is the mountain peak that names the area. This plot is on the corner between the access road to the complex and one of the internal streets. This plot has a building allowance of 484 m2, plus basement and terraces. Above ground, the house can be built in one single level, or ground floor plus one. As mentioned before, the basement can also be built and have up to 25% of the plot's surface. The adjoining plot is also available. It has 4570 m2 and a buildable area of 496 m2, therefore this becomes a good option for investors who want to develop two houses and for the final buyer who wants to build a mansion or two houses for the family.