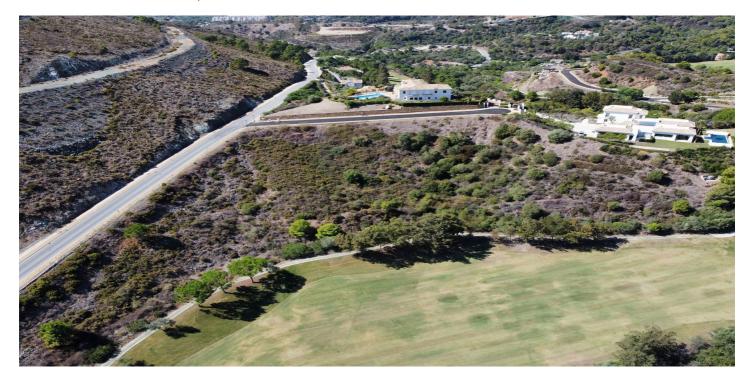

## Costa del Sol, Benahavís

Frontline golf plot in the Marbella Club Golf Resort, a private, fully gated complex, with 24-hour security and concierge, golf course, restaurant and equestrian center. All the plots enjoy beautiful views and privacy as the building allowance is quite low in this area, just 10.6% of the plot surface, plus basement and terraces. The basements can have up to 25% of the plot's surface. Since the plots are hilly, most of the basements do get great views. Specifically, this plot has very beautiful views of the golf course and Montemayor, which is the mountain peak that names the area. This plot is on the corner between the access road to the complex and one of the internal streets. This plot has a building allowance of 484 m2, plus basement and terraces. Above ground, the house can be built in one single level, or ground floor plus one. As mentioned before, the basement can also be built and have up to 25% of the plot's surface. The adjoining plot is also available. It has 4570 m2 and a buildable area of 496 m2, therefore this becomes a good option for investors who want to develop two houses and for the final buyer who wants to build a mansion or two houses for the family.