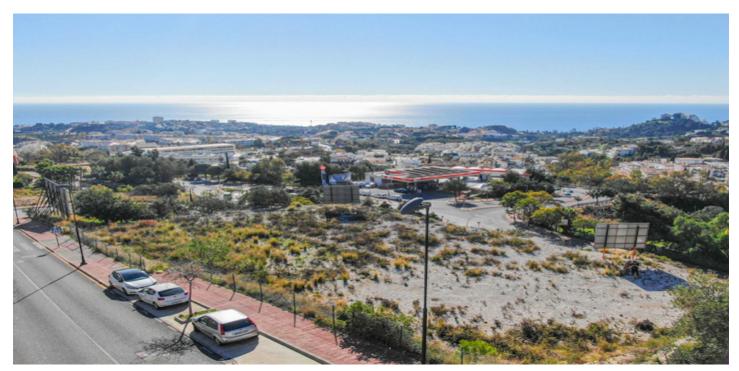

## Costa del Sol, Benalmádena

Commercial urban plot of 3003 m<sup>2</sup> facing south, which offers demonstrable profitability. Privileged location, high density of homes located in high standing urbanizations. It has infographics of two preliminary projects: A restaurant and a shopping center. Zone with all services. Ideal plot for a project on the Costa del Sol. Spectacular views of the town of Benalmádena and the sea. No possibility of new construction that obstructs the views. Plot in height, on the A-368 road (immediate exit from the road). Technical details: Situation and surfaces: "3003 level m², CO-1 and CO-2 constitute a single urban plot". Occupation: 35%. Buildable: 0.40 m<sup>2</sup>/m<sup>2</sup> (about 1,250m2 of roof). Maximum height: Two floors. Setbacks: 3m of separation to boundaries. Holders of the boundaries: Linda to the north with a green area and Av. Rocas Blancas (OWNER: Benalmádena City Council); to the west with a green area and the A-368 highway (OWNER: Benalmádena City Council); to the south with the A-368 highway and Av. Rocas Blancas (OWNER: Benalmádena City Council); and to the east with the General System of Free Spaces and Av. Rocas Blancas (OWNER: Benalmádena City Council). Type of land: Direct urban land (Ordinance of commercial application). License: The license is direct (without the need to carry out a prior management study). Materials allowed: All, without limitations. Easements: None; Neither facilities, nor pipes, nor easements of lights, views, etc. Services and infrastructures: Completely consolidated urban land. It has all the urban services at the foot of the plot. Accesses: Rolled, paved and sidewalk. Derived expenses: Expenses derived from the notary: €1,000 (Amount approx.). Registration fee in the Land Registry: €1,000 (approx. amount). Property Transfer Tax: €168,000 (It is settled by VAT). Area: Residential area of high standing developments, close to the iconic SPA Sensara, the 'Benalmádena Golf' course and the Benalmádena hospital. 10 minutes from Puerto Marina (Puerto deportivo de Benalmádena). 15 minutes by car from the airport of Malaga - Costa del Sol (AGP). 5 minutes from the AP-7 motorway. Buses: M-103, M-126, M-126 100m from the entrance to the site.