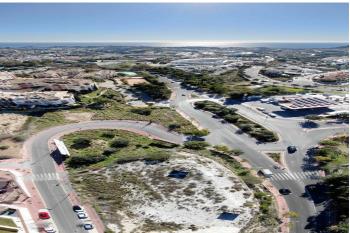

## Costa del Sol, Benalmádena

Commercial urban plot of 3003 m<sup>2</sup> facing south, which offers demonstrable profitability. Privileged location, high density of homes located in high standing urbanizations. It has infographics of two preliminary projects: A restaurant and a shopping center. Zone with all services. Ideal plot for a project on the Costa del Sol. Spectacular views of the town of Benalmádena and the sea. No possibility of new construction that obstructs the views. Plot in height, on the A-368 road (immediate exit from the road). Technical details: Situation and surfaces: "3003 level m², CO-1 and CO-2 constitute a single urban plot". Occupation: 35%. Buildable: 0.40 m<sup>2</sup>/m<sup>2</sup> (about 1,250m2 of roof). Maximum height: Two floors. Setbacks: 3m of separation to boundaries. Holders of the boundaries: Linda to the north with a green area and Av. Rocas Blancas (OWNER: Benalmádena City Council); to the west with a green area and the A-368 highway (OWNER: Benalmádena City Council); to the south with the A-368 highway and Av. Rocas Blancas (OWNER: Benalmádena City Council); and to the east with the General System of Free Spaces and Av. Rocas Blancas (OWNER: Benalmádena City Council). Type of land: Direct urban land (Ordinance of commercial application). License: The license is direct (without the need to carry out a prior management study). Materials allowed: All, without limitations. Easements: None; Neither facilities, nor pipes, nor easements of lights, views, etc. Services and infrastructures: Completely consolidated urban land. It has all the urban services at the foot of the plot. Accesses: Rolled, paved and sidewalk. Derived expenses: Expenses derived from the notary: €1,000 (Amount approx.). Registration fee in the Land Registry: €1,000 (approx. amount). Property Transfer Tax: €168,000 (It is settled by VAT). Area: Residential area of high standing developments, close to the iconic SPA Sensara, the 'Benalmádena Golf' course and the Benalmádena hospital. 10 minutes from Puerto Marina (Puerto deportivo de Benalmádena). 15 minutes by car from the airport of Malaga - Costa del Sol (AGP). 5 minutes from the AP-7 motorway. Buses: M-103, M-126, M-126 100m from the entrance to the site.