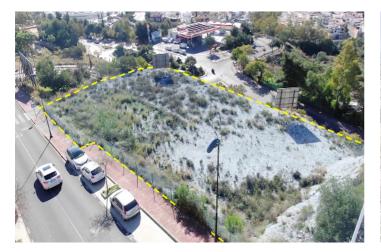

## Costa del Sol, Benalmádena

Commercial urban plot of 3003 m<sup>2</sup> facing south, which offers demonstrable profitability. Privileged location, high density of homes located in high standing urbanizations. It has infographics of two preliminary projects: A restaurant and a shopping center. Zone with all services. Ideal plot for a project on the Costa del Sol. Spectacular views of the town of Benalmádena and the sea. No possibility of new construction that obstructs the views. Plot in height, on the A-368 road (immediate exit from the road). Technical details: Situation and surfaces: "3003 level m², CO-1 and CO-2 constitute a single urban plot". Occupation: 35%. Buildable: 0.40 m<sup>2</sup>/m<sup>2</sup> (about 1,250m2 of roof). Maximum height: Two floors. Setbacks: 3m of separation to boundaries. Holders of the boundaries: Linda to the north with a green area and Av. Rocas Blancas (OWNER: Benalmádena City Council); to the west with a green area and the A-368 highway (OWNER: Benalmádena City Council); to the south with the A-368 highway and Av. Rocas Blancas (OWNER: Benalmádena City Council); and to the east with the General System of Free Spaces and Av. Rocas Blancas (OWNER: Benalmádena City Council). Type of land: Direct urban land (Ordinance of commercial application). License: The license is direct (without the need to carry out a prior management study). Materials allowed: All, without limitations. Easements: None; Neither facilities, nor pipes, nor easements of lights, views, etc. Services and infrastructures: Completely consolidated urban land. It has all the urban services at the foot of the plot. Accesses: Rolled, paved and sidewalk. Derived expenses: Expenses derived from the notary: €1,000 (Amount approx.). Registration fee in the Land Registry: €1,000 (approx. amount). Property Transfer Tax: €168,000 (It is settled by VAT). Area: Residential area of high standing developments, close to the iconic SPA Sensara, the 'Benalmádena Golf' course and the Benalmádena hospital. 10 minutes from Puerto Marina (Puerto deportivo de Benalmádena). 15 minutes by car from the airport of Malaga - Costa del Sol (AGP). 5 minutes from the AP-7 motorway. Buses: M-103, M-126, M-126 100m from the entrance to the site.