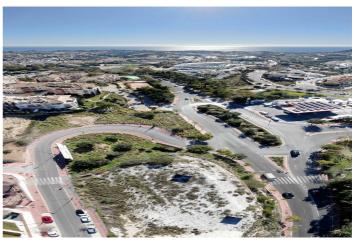

## Costa del Sol, Benalmádena

Commercial urban plot of 3003 m<sup>2</sup> facing south, which offers demonstrable profitability. Privileged location, high density of homes located in high standing urbanizations. It has infographics of two preliminary projects: A restaurant and a shopping center. Zone with all services. Ideal plot for a project on the Costa del Sol. Spectacular views of the town of Benalmádena and the sea. No possibility of new construction that obstructs the views. Plot in height, on the A-368 road (immediate exit from the road). Technical details: Situation and surfaces: "3003 level m², CO-1 and CO-2 constitute a single urban plot". Occupation: 35%. Buildable: 0.40 m<sup>2</sup>/m<sup>2</sup> (about 1,250m2 of roof). Maximum height: Two floors. Setbacks: 3m of separation to boundaries. Holders of the boundaries: Linda to the north with a green area and Av. Rocas Blancas (OWNER: Benalmádena City Council); to the west with a green area and the A-368 highway (OWNER: Benalmádena City Council); to the south with the A-368 highway and Av. Rocas Blancas (OWNER: Benalmádena City Council); and to the east with the General System of Free Spaces and Av. Rocas Blancas (OWNER: Benalmádena City Council). Type of land: Direct urban land (Ordinance of commercial application). License: The license is direct (without the need to carry out a prior management study). Materials allowed: All, without limitations. Easements: None; Neither facilities, nor pipes, nor easements of lights, views, etc. Services and infrastructures: Completely consolidated urban land. It has all the urban services at the foot of the plot. Accesses: Rolled, paved and sidewalk. Derived expenses: Expenses derived from the notary: €1,000 (Amount approx.). Registration fee in the Land Registry: €1,000 (approx. amount). Property Transfer Tax: €168,000 (It is settled by VAT). Area: Residential area of high standing developments, close to the iconic SPA Sensara, the 'Benalmádena Golf' course and the Benalmádena hospital. 10 minutes from Puerto Marina (Puerto deportivo de Benalmádena). 15 minutes by car from the airport of Malaga - Costa del Sol (AGP). 5 minutes from the AP-7 motorway. Buses: M-103, M-126, M-126 100m from the entrance to the site.

## **Features:**

Orientation Views Setting

South Sea Commercial Area

Panoramic Close To Golf
Close To Port
Close To Sea
Close To Shops

Town

Close To Forest Close To Marina

Close To Schools

Category Investment Bargain