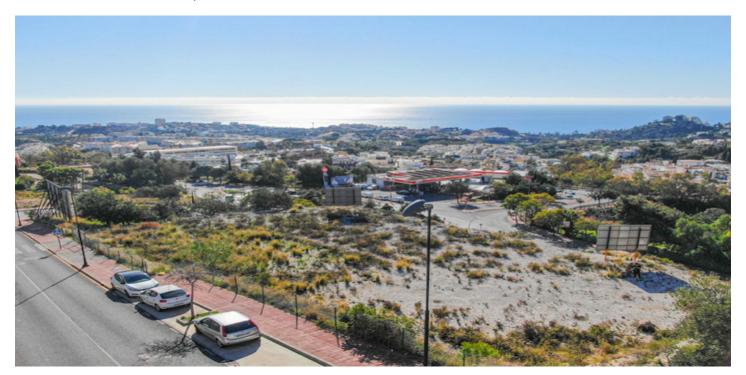

## Costa del Sol, Benalmádena

Commercial urban plot of 3003 m<sup>2</sup> facing south, which offers demonstrable profitability. Privileged location, high density of homes located in high standing urbanizations. It has infographics of two preliminary projects: A restaurant and a shopping center. Zone with all services. Ideal plot for a project on the Costa del Sol. Spectacular views of the town of Benalmádena and the sea. No possibility of new construction that obstructs the views. Plot in height, on the A-368 road (immediate exit from the road). Technical details: Situation and surfaces: "3003 level m², CO-1 and CO-2 constitute a single urban plot". Occupation: 35%. Buildable: 0.40 m<sup>2</sup>/m<sup>2</sup> (about 1,250m2 of roof). Maximum height: Two floors. Setbacks: 3m of separation to boundaries. Holders of the boundaries: Linda to the north with a green area and Av. Rocas Blancas (OWNER: Benalmádena City Council); to the west with a green area and the A-368 highway (OWNER: Benalmádena City Council); to the south with the A-368 highway and Av. Rocas Blancas (OWNER: Benalmádena City Council); and to the east with the General System of Free Spaces and Av. Rocas Blancas (OWNER: Benalmádena City Council). Type of land: Direct urban land (Ordinance of commercial application). License: The license is direct (without the need to carry out a prior management study). Materials allowed: All, without limitations. Easements: None; Neither facilities, nor pipes, nor easements of lights, views, etc. Services and infrastructures: Completely consolidated urban land. It has all the urban services at the foot of the plot. Accesses: Rolled, paved and sidewalk. Derived expenses: Expenses derived from the notary: €1,000 (Amount approx.). Registration fee in the Land Registry: €1,000 (approx. amount). Property Transfer Tax: €168,000 (It is settled by VAT). Area: Residential area of high standing developments, close to the iconic SPA Sensara, the 'Benalmádena Golf' course and the Benalmádena hospital. 10 minutes from Puerto Marina (Puerto deportivo de Benalmádena). 15 minutes by car from the airport of Malaga - Costa del Sol (AGP). 5 minutes from the AP-7 motorway. Buses: M-103, M-126, M-126 100m from the entrance to the site.

## **Features:**

Orientation Views Setting

South Sea Commercial Area

Panoramic Close To Golf
Close To Port
Close To Sea
Close To Shops

Town

Close To Forest Close To Marina

Close To Schools

Category Investment Bargain