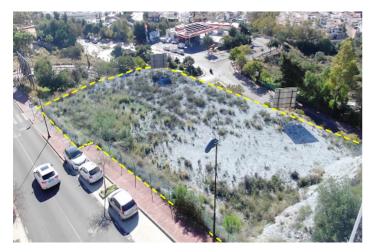

## Costa del Sol, Benalmádena

Commercial urban plot of 3003 m<sup>2</sup> facing south, which offers demonstrable profitability. Privileged location, high density of homes located in high standing urbanizations. It has infographics of two preliminary projects: A restaurant and a shopping center. Zone with all services. Ideal plot for a project on the Costa del Sol. Spectacular views of the town of Benalmádena and the sea. No possibility of new construction that obstructs the views. Plot in height, on the A-368 road (immediate exit from the road). Technical details: Situation and surfaces: "3003 level m², CO-1 and CO-2 constitute a single urban plot". Occupation: 35%. Buildable: 0.40 m<sup>2</sup>/m<sup>2</sup> (about 1,250m2 of roof). Maximum height: Two floors. Setbacks: 3m of separation to boundaries. Holders of the boundaries: Linda to the north with a green area and Av. Rocas Blancas (OWNER: Benalmádena City Council); to the west with a green area and the A-368 highway (OWNER: Benalmádena City Council); to the south with the A-368 highway and Av. Rocas Blancas (OWNER: Benalmádena City Council); and to the east with the General System of Free Spaces and Av. Rocas Blancas (OWNER: Benalmádena City Council). Type of land: Direct urban land (Ordinance of commercial application). License: The license is direct (without the need to carry out a prior management study). Materials allowed: All, without limitations. Easements: None; Neither facilities, nor pipes, nor easements of lights, views, etc. Services and infrastructures: Completely consolidated urban land. It has all the urban services at the foot of the plot. Accesses: Rolled, paved and sidewalk. Derived expenses: Expenses derived from the notary: €1,000 (Amount approx.). Registration fee in the Land Registry: €1,000 (approx. amount). Property Transfer Tax: €168,000 (It is settled by VAT). Area: Residential area of high standing developments, close to the iconic SPA Sensara, the 'Benalmádena Golf' course and the Benalmádena hospital. 10 minutes from Puerto Marina (Puerto deportivo de Benalmádena). 15 minutes by car from the airport of Malaga - Costa del Sol (AGP). 5 minutes from the AP-7 motorway. Buses: M-103, M-126, M-126 100m from the entrance to the site.