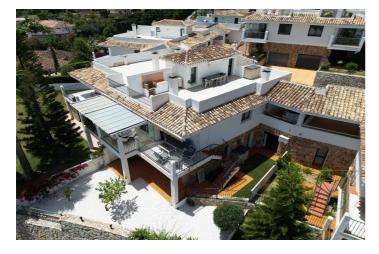

## Costa del Sol, Benalmádena

Semi detached townhouse close to the center of Benalmadena. A carport next to the main entrance. On the main floor are the kitchen, bedroom with en-suite bathroom, lounge-dining with access to a covered terrace that is partly glaze in and a guest toilet. Very good sea views from this level. On the upper floor is the solarium with even better sea views and a BBQ area. On the lower level are two bedrooms that share a bathroom and a very large bedroom with en-suite bathroom. Laundry room. The bedrooms on the lower leven all have access to the garden/terrace.