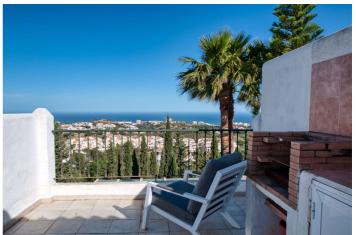

## Costa del Sol, Benalmádena

Semi detached townhouse close to the center of Benalmadena. A carport next to the main entrance. On the main floor are the kitchen, bedroom with en-suite bathroom, lounge-dining with access to a covered terrace that is partly glaze in and a guest toilet. Very good sea views from this level. On the upper floor is the solarium with even better sea views and a BBQ area. On the lower level are two bedrooms that share a bathroom and a very large bedroom with en-suite bathroom. Laundry room. The bedrooms on the lower leven all have access to the garden/terrace.

## **Features:**

**Features** Orientation **Climate Control Covered Terrace** South East Air Conditioning

**Private Terrace** Storage Room **Ensuite Bathroom Double Glazing Fitted Wardrobes** 

Solarium **Utility Room** Barbeque Fiber Optic