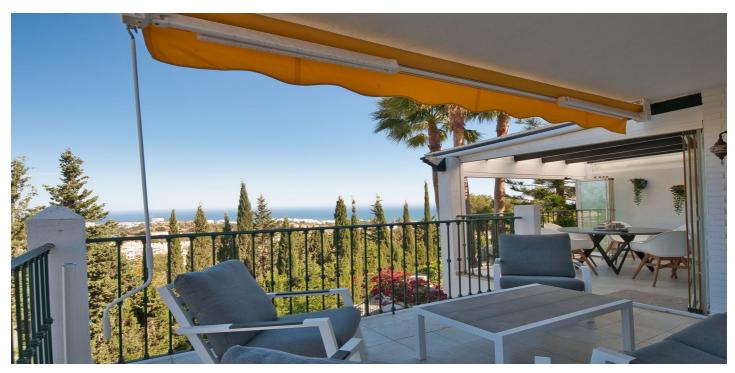

## Costa del Sol, Benalmádena

Semi detached townhouse close to the center of Benalmadena. A carport next to the main entrance. On the main floor are the kitchen, bedroom with en-suite bathroom, lounge-dining with access to a covered terrace that is partly glaze in and a guest toilet. Very good sea views from this level. On the upper floor is the solarium with even better sea views and a BBQ area. On the lower level are two bedrooms that share a bathroom and a very large bedroom with en-suite bathroom. Laundry room. The bedrooms on the lower leven all have access to the garden/terrace.

## **Features:**

**Features** Orientation **Climate Control Covered Terrace** South East Air Conditioning

**Private Terrace** Storage Room **Ensuite Bathroom Double Glazing Fitted Wardrobes** 

Solarium **Utility Room** Barbeque Fiber Optic