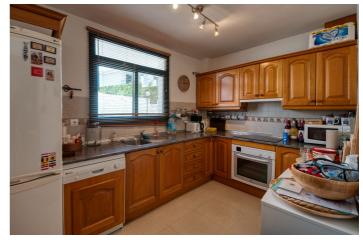

## Costa del Sol, Benalmádena

Semi detached townhouse close to the center of Benalmadena. A carport next to the main entrance. On the main floor are the kitchen, bedroom with en-suite bathroom, lounge-dining with access to a covered terrace that is partly glaze in and a guest toilet. Very good sea views from this level. On the upper floor is the solarium with even better sea views and a BBQ area. On the lower level are two bedrooms that share a bathroom and a very large bedroom with en-suite bathroom. Laundry room. The bedrooms on the lower leven all have access to the garden/terrace.

## **Features:**

**Features** Orientation **Climate Control Covered Terrace** South East Air Conditioning

**Private Terrace** Storage Room **Ensuite Bathroom Double Glazing Fitted Wardrobes** 

Solarium **Utility Room** Barbeque Fiber Optic