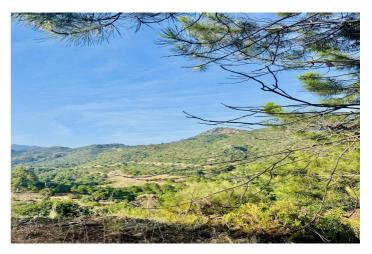

## Costa del Sol, Benahavís

Two neighboring plots are for sale: the first measuring 2,237.5 m² priced at €349,000, and the second 2,053 m² priced at €279,000. Both are located in the exclusive, gated, and 24-hour secured community of Monte Mayor, in the municipality of Benahavís. The first plot is an ideal place to build a private villa surrounded by nature with breathtaking views of the pine forest and mountains. It has easy asphalt road access and is just 15 minutes from the Costa del Sol coastline, close to Estepona and Puerto Banús beaches. Monte Mayor is known for its privacy, high-quality infrastructure, manicured green areas, and a cozy café inside the community. Additionally, just minutes away are three prestigious golf courses: Marbella Club Golf Resort, Villa Padierna Golf Club, and Los Flamingos Golf, perfect for lovers of premium leisure and active lifestyles. All essential amenities are reachable within 10–15 minutes: international schools, supermarkets, clinics, restaurants, and sports centers. The plots can be purchased together — to create one large estate or two separate villas. This northwest-facing plot is the coolest and most comfortable during the summer months (~30°C), offering reduced heat exposure, pleasant night temperatures, and excellent natural ventilation. Ideal for those sensitive to high heat or with hypertension. Compared to other orientations, it stays significantly cooler due to limited direct sunlight. This is a unique opportunity to develop a residential project in a peaceful and secure location with all the benefits of life close to the sea, nature, and elite infrastructure