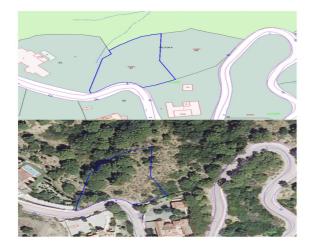

## Residential Plot for sale in Benahavís, Benahavís

349,000 €

Reference: R5110633 Plot Size: 2,237m<sup>2</sup>

## Costa del Sol, Benahavís

Two neighboring plots are for sale: the first measuring 2,237.5 m² priced at €349,000, and the second 2,053 m² priced at €279,000. Both are located in the exclusive, gated, and 24-hour secured community of Monte Mayor, in the municipality of Benahavís. The first plot is an ideal place to build a private villa surrounded by nature with breathtaking views of the pine forest and mountains. It has easy asphalt road access and is just 15 minutes from the Costa del Sol coastline, close to Estepona and Puerto Banús beaches. Monte Mayor is known for its privacy, high-quality infrastructure, manicured green areas, and a cozy café inside the community. Additionally, just minutes away are three prestigious golf courses: Marbella Club Golf Resort, Villa Padierna Golf Club, and Los Flamingos Golf, perfect for lovers of premium leisure and active lifestyles. All essential amenities are reachable within 10–15 minutes: international schools, supermarkets, clinics, restaurants, and sports centers. The plots can be purchased together — to create one large estate or two separate villas. This northwest-facing plot is the coolest and most comfortable during the summer months (~30°C), offering reduced heat exposure, pleasant night temperatures, and excellent natural ventilation. Ideal for those sensitive to high heat or with hypertension. Compared to other orientations, it stays significantly cooler due to limited direct sunlight. This is a unique opportunity to develop a residential project in a peaceful and secure location with all the benefits of life close to the sea, nature, and elite infrastructure