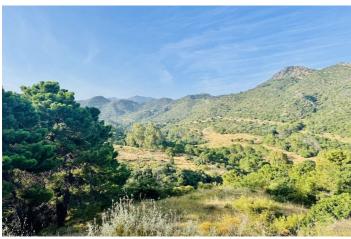

## Costa del Sol, Benahavís

Two neighboring plots are for sale: the first measuring 2,237.5 m² priced at €349,000, and the second 2,053 m² priced at €279,000. Both are located in the exclusive, gated, and 24-hour secured community of Monte Mayor, in the municipality of Benahavís. The first plot is an ideal place to build a private villa surrounded by nature with breathtaking views of the pine forest and mountains. It has easy asphalt road access and is just 15 minutes from the Costa del Sol coastline, close to Estepona and Puerto Banús beaches. Monte Mayor is known for its privacy, high-quality infrastructure, manicured green areas, and a cozy café inside the community. Additionally, just minutes away are three prestigious golf courses: Marbella Club Golf Resort, Villa Padierna Golf Club, and Los Flamingos Golf, perfect for lovers of premium leisure and active lifestyles. All essential amenities are reachable within 10–15 minutes: international schools, supermarkets, clinics, restaurants, and sports centers. The plots can be purchased together — to create one large estate or two separate villas. This northwest-facing plot is the coolest and most comfortable during the summer months (~30°C), offering reduced heat exposure, pleasant night temperatures, and excellent natural ventilation. Ideal for those sensitive to high heat or with hypertension. Compared to other orientations, it stays significantly cooler due to limited direct sunlight. This is a unique opportunity to develop a residential project in a peaceful and secure location with all the benefits of life close to the sea, nature, and elite infrastructure