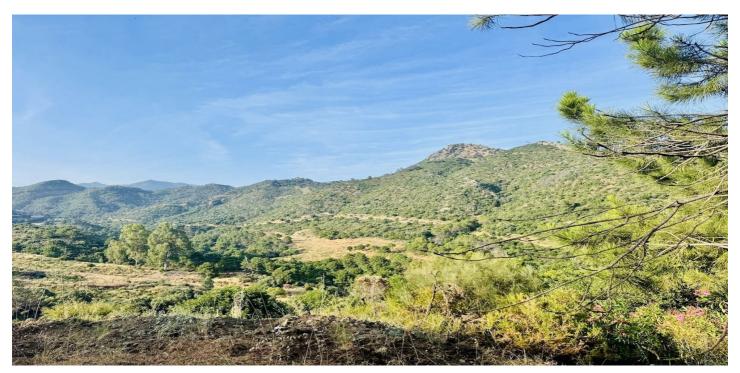

## Costa del Sol, Benahavís

Two neighboring plots are for sale: the first measuring 2,237.5 m² priced at €349,000, and the second 2,053 m² priced at €279,000. Both are located in the exclusive, gated, and 24-hour secured community of Monte Mayor, in the municipality of Benahavís. The first plot is an ideal place to build a private villa surrounded by nature with breathtaking views of the pine forest and mountains. It has easy asphalt road access and is just 15 minutes from the Costa del Sol coastline, close to Estepona and Puerto Banús beaches. Monte Mayor is known for its privacy, high-quality infrastructure, manicured green areas, and a cozy café inside the community. Additionally, just minutes away are three prestigious golf courses: Marbella Club Golf Resort, Villa Padierna Golf Club, and Los Flamingos Golf, perfect for lovers of premium leisure and active lifestyles. All essential amenities are reachable within 10–15 minutes: international schools, supermarkets, clinics, restaurants, and sports centers. The plots can be purchased together — to create one large estate or two separate villas. This northwest-facing plot is the coolest and most comfortable during the summer months (~30°C), offering reduced heat exposure, pleasant night temperatures, and excellent natural ventilation. Ideal for those sensitive to high heat or with hypertension. Compared to other orientations, it stays significantly cooler due to limited direct sunlight. This is a unique opportunity to develop a residential project in a peaceful and secure location with all the benefits of life close to the sea, nature, and elite infrastructure