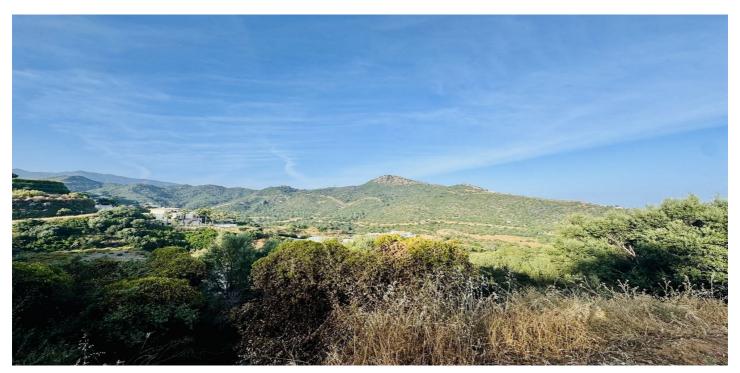

## Costa del Sol, Benahavís

Two neighboring plots are for sale: the first measuring 2,237.5 m² priced at €349,000, and the second 2,053 m² priced at €279,000. Both are located in the exclusive, gated, and 24-hour secured community of Monte Mayor, in the municipality of Benahavís. The first plot is an ideal place to build a private villa surrounded by nature with breathtaking views of the pine forest and mountains. It has easy asphalt road access and is just 15 minutes from the Costa del Sol coastline, close to Estepona and Puerto Banús beaches. Monte Mayor is known for its privacy, high-quality infrastructure, manicured green areas, and a cozy café inside the community. Additionally, just minutes away are three prestigious golf courses: Marbella Club Golf Resort, Villa Padierna Golf Club, and Los Flamingos Golf, perfect for lovers of premium leisure and active lifestyles. All essential amenities are reachable within 10–15 minutes: international schools, supermarkets, clinics, restaurants, and sports centers. The plots can be purchased together — to create one large estate or two separate villas. This northwest-facing plot is the coolest and most comfortable during the summer months (~30°C), offering reduced heat exposure, pleasant night temperatures, and excellent natural ventilation. Ideal for those sensitive to high heat or with hypertension. Compared to other orientations, it stays significantly cooler due to limited direct sunlight. This is a unique opportunity to develop a residential project in a peaceful and secure location with all the benefits of life close to the sea, nature, and elite infrastructure