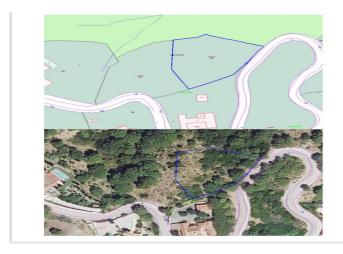

## Residential Plot for sale in Benahavís, Benahavís

279,000 €

Reference: R5110654 Plot Size: 2,053m<sup>2</sup>

## Costa del Sol, Benahavís

Two neighboring plots are for sale: the first measuring 2,237.5 m² priced at €349,000, and the second 2,053 m² priced at €279,000. Both are located in the exclusive, gated, and 24-hour secured community of Monte Mayor, in the municipality of Benahavís. The first plot is an ideal place to build a private villa surrounded by nature with breathtaking views of the pine forest and mountains. It has easy asphalt road access and is just 15 minutes from the Costa del Sol coastline, close to Estepona and Puerto Banús beaches. Monte Mayor is known for its privacy, high-quality infrastructure, manicured green areas, and a cozy café inside the community. Additionally, just minutes away are three prestigious golf courses: Marbella Club Golf Resort, Villa Padierna Golf Club, and Los Flamingos Golf, perfect for lovers of premium leisure and active lifestyles. All essential amenities are reachable within 10–15 minutes: international schools, supermarkets, clinics, restaurants, and sports centers. The plots can be purchased together — to create one large estate or two separate villas. This northwest-facing plot is the coolest and most comfortable during the summer months (~30°C), offering reduced heat exposure, pleasant night temperatures, and excellent natural ventilation. Ideal for those sensitive to high heat or with hypertension. Compared to other orientations, it stays significantly cooler due to limited direct sunlight. This is a unique opportunity to develop a residential project in a peaceful and secure location with all the benefits of life close to the sea, nature, and elite infrastructure