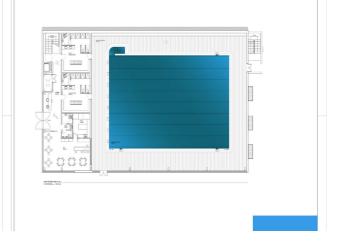

# Costa del Sol, Benalmádena

Benalmádena Multi-Use Development Opportunity Built Size: approx. 3,000 m<sup>2</sup> | Plot: approx. 5,000 m<sup>2</sup> | Levels: 3-4 floors + rooftop Status: 70% Constructed | Customisable Final Layout A rare chance to acquire a substantial, partially completed commercial property in one of the most sought-after zones of Benalmádena – just minutes from the coast and neighbouring a leading international school. This architecturally striking building spans multiple levels with sea views, and is primed for a variety of commercial uses, including: Boutique hotel or co-living concept Wellness & fitness centre Private medical or rehabilitation facility Retail with lifestyle café/restaurant hub Event, co-working or education centre Current plans include: Vast indoor swimming pool – the largest private pool of its kind in the area Open-plan gym, spa, and treatment area. Multi-use studio rooms (yoga, pilates, dance, seminars) Two-level rooftop restaurant with panoramic sea views Landscaped garden area with sun beds and seating Secure access and potential for extensive parking in collaboration with the school Approximately 70% complete, with an estimated  $\leq$ 1.5M needed to finish – this gives investors or operators the freedom to shape the final layout and finishes to match their business vision or branding. The property benefits from: Share sale structure – eliminating property transfer tax (ITP) Proximity to a large, international student and family population Outstanding visibility from surrounding residential and tourist areas Strong long-term ROI potential in a region with limited high-spec commercial offerings Whether you're seeking a flagship location for a hospitality or leisure brand, or an adaptable commercial asset in a growing area, this opportunity provides scale, design flexibility, and a prime coastal setting. ???? Full business plan and conceptual designs available on request.