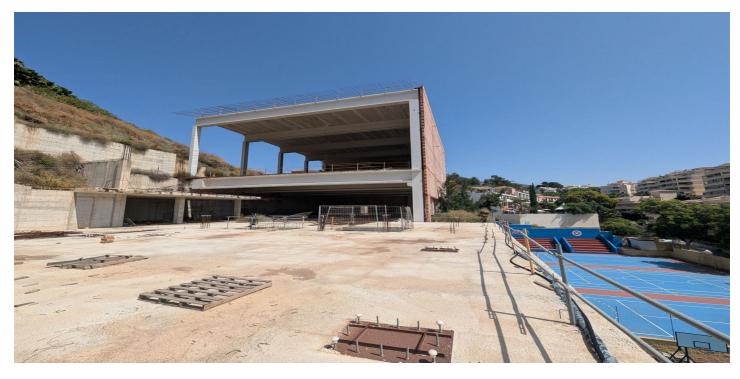

# Costa del Sol, Benalmádena

Benalmádena Multi-Use Development Opportunity Built Size: approx. 3,000 m<sup>2</sup> | Plot: approx. 5,000 m<sup>2</sup> | Levels: 3-4 floors + rooftop Status: 70% Constructed | Customisable Final Layout A rare chance to acquire a substantial, partially completed commercial property in one of the most sought-after zones of Benalmádena – just minutes from the coast and neighbouring a leading international school. This architecturally striking building spans multiple levels with sea views, and is primed for a variety of commercial uses, including: Boutique hotel or co-living concept Wellness & fitness centre Private medical or rehabilitation facility Retail with lifestyle café/restaurant hub Event, co-working or education centre Current plans include: Vast indoor swimming pool – the largest private pool of its kind in the area Open-plan gym, spa, and treatment area. Multi-use studio rooms (yoga, pilates, dance, seminars) Two-level rooftop restaurant with panoramic sea views Landscaped garden area with sun beds and seating Secure access and potential for extensive parking in collaboration with the school Approximately 70% complete, with an estimated  $\leq$ 1.5M needed to finish – this gives investors or operators the freedom to shape the final layout and finishes to match their business vision or branding. The property benefits from: Share sale structure – eliminating property transfer tax (ITP) Proximity to a large, international student and family population Outstanding visibility from surrounding residential and tourist areas Strong long-term ROI potential in a region with limited high-spec commercial offerings Whether you're seeking a flagship location for a hospitality or leisure brand, or an adaptable commercial asset in a growing area, this opportunity provides scale, design flexibility, and a prime coastal setting. ???? Full business plan and conceptual designs available on request.