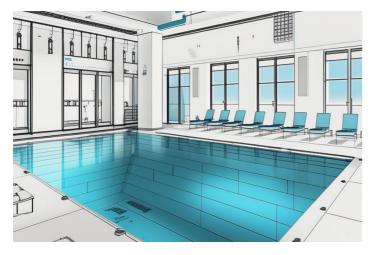

# Costa del Sol, Benalmádena

Benalmádena Multi-Use Development Opportunity Built Size: approx. 3,000 m<sup>2</sup> | Plot: approx. 5,000 m<sup>2</sup> | Levels: 3-4 floors + rooftop Status: 70% Constructed | Customisable Final Layout A rare chance to acquire a substantial, partially completed commercial property in one of the most sought-after zones of Benalmádena – just minutes from the coast and neighbouring a leading international school. This architecturally striking building spans multiple levels with sea views, and is primed for a variety of commercial uses, including: Boutique hotel or co-living concept Wellness & fitness centre Private medical or rehabilitation facility Retail with lifestyle café/restaurant hub Event, co-working or education centre Current plans include: Vast indoor swimming pool – the largest private pool of its kind in the area Open-plan gym, spa, and treatment area. Multi-use studio rooms (yoga, pilates, dance, seminars) Two-level rooftop restaurant with panoramic sea views Landscaped garden area with sun beds and seating Secure access and potential for extensive parking in collaboration with the school Approximately 70% complete, with an estimated  $\leq$ 1.5M needed to finish – this gives investors or operators the freedom to shape the final layout and finishes to match their business vision or branding. The property benefits from: Share sale structure – eliminating property transfer tax (ITP) Proximity to a large, international student and family population Outstanding visibility from surrounding residential and tourist areas Strong long-term ROI potential in a region with limited high-spec commercial offerings Whether you're seeking a flagship location for a hospitality or leisure brand, or an adaptable commercial asset in a growing area, this opportunity provides scale, design flexibility, and a prime coastal setting. ???? Full business plan and conceptual designs available on request.