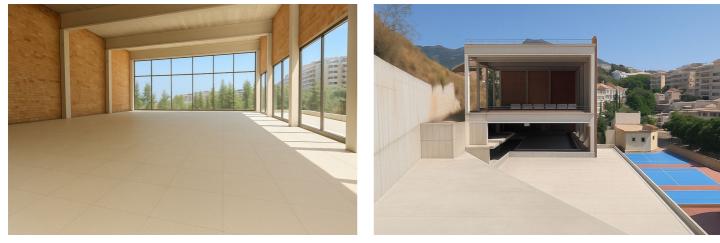

# Costa del Sol, Benalmádena

Benalmádena Multi-Use Development Opportunity Built Size: approx. 3,000 m<sup>2</sup> | Plot: approx. 5,000 m<sup>2</sup> | Levels: 3-4 floors + rooftop Status: 70% Constructed | Customisable Final Layout A rare chance to acquire a substantial, partially completed commercial property in one of the most sought-after zones of Benalmádena – just minutes from the coast and neighbouring a leading international school. This architecturally striking building spans multiple levels with sea views, and is primed for a variety of commercial uses, including: Boutique hotel or co-living concept Wellness & fitness centre Private medical or rehabilitation facility Retail with lifestyle café/restaurant hub Event, co-working or education centre Current plans include: Vast indoor swimming pool – the largest private pool of its kind in the area Open-plan gym, spa, and treatment area. Multi-use studio rooms (yoga, pilates, dance, seminars) Two-level rooftop restaurant with panoramic sea views Landscaped garden area with sun beds and seating Secure access and potential for extensive parking in collaboration with the school Approximately 70% complete, with an estimated  $\leq$ 1.5M needed to finish – this gives investors or operators the freedom to shape the final layout and finishes to match their business vision or branding. The property benefits from: Share sale structure – eliminating property transfer tax (ITP) Proximity to a large, international student and family population Outstanding visibility from surrounding residential and tourist areas Strong long-term ROI potential in a region with limited high-spec commercial offerings Whether you're seeking a flagship location for a hospitality or leisure brand, or an adaptable commercial asset in a growing area, this opportunity provides scale, design flexibility, and a prime coastal setting. ???? Full business plan and conceptual designs available on request.