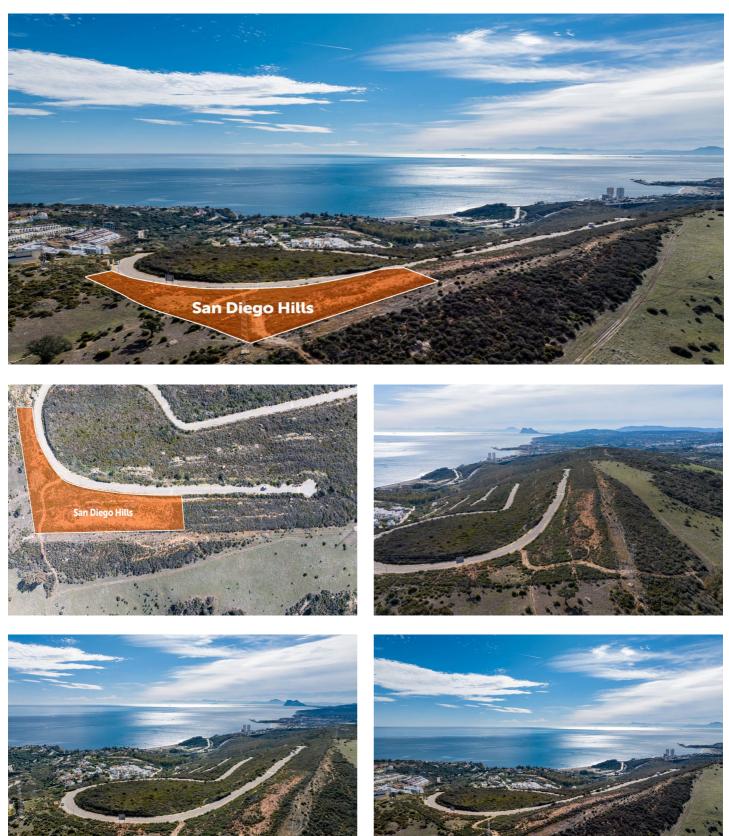

## Costa de la Luz, San Diego

Situated in the prestigious hills of Soto Grande, with panoramic views of Gibraltar on the Costa del Sol, San Diego Hills presents an exceptional fusion of natural beauty and culinary excellence. Positioned in a quickly developing area, this enclave is just minutes away from the vibrant life of Costa del Sol. Discover the grandeur of San Diego Hills, featuring its most expansive plot to date—an extraordinary opportunity for those seeking unmatched exclusivity and fast-growing investment prospects. Strategically positioned, this plot is conveniently located within a 60-minute drive from Málaga and a 20-minute drive to Gibraltar international airports. Revel in the breathtaking panoramic views, offering an unparalleled setting that harmonizes natural splendor with ultimate privacy With a strong commitment to sustainability, 54% of the Soto Grande and San Diego Hills neighborhood remains an untouched green belt zone. The average plot size in this esteemed community is approximately 3,000m<sup>2</sup> with a building volume of 12%. This low-density composition ensures that each plot retains its natural beauty, offering owners unparalleled space and privacy. Nevertheless, San Diego Hills stands out as an exceptional feature within this already extraordinary community. Showcasing an impressive total of 9,320m<sup>2</sup>, it proudly holds the distinguished title of being the largest residential plot in Soto Grande and San Diego Hills.