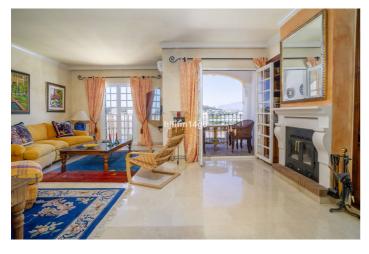

## Costa del Sol, Nueva Andalucía

This beautifully presented townhouse, nestled in the heart of the sought-after Aloha Pueblo, offers the perfect blend of traditional Andalucian charm and modern comfort. Set across two levels with the added bonus of a spacious rooftop terrace, this corner unit provides maximum privacy and spectacular sunset views. Inside, the home bursts with color and character, reflecting the vibrant Andalucian style. The recently renovated kitchen features heated floors, brandnew appliances, and modern finishes—perfect for year-round comfort and convenience. The entire house has been freshly painted, creating a bright and welcoming atmosphere throughout. Key features include: - Two new split air-conditioning units for efficient heating and cooling - New blinds on the main and rooftop terraces for added privacy and shade - Wood-burning fireplace with cassette, ideal for heating the entire house - Private rooftop terrace, ideal for entertaining, relaxing, or soaking in panoramic views - Corner unit, ensuring peace, privacy, and extra natural light Whether you're looking for a full-time residence or a holiday retreat, this home offers the best of both worlds—a peaceful oasis in a picturesque setting, yet just minutes away from the vibrant life of Nueva Andalucía, golf courses, restaurants, and Puerto Banús. Don't miss the opportunity to own a unique home in one of the most charming communities on the Costa del Sol.

## **Features:**

FeaturesClimate ControlViewsCovered TerraceAir ConditioningMountain

Private Terrace Fireplace
Marble Flooring U/F Heating

**Fitted Wardrobes** 

Solarium

Setting Pool Kitchen

Close To Golf Communal Partially Fitted