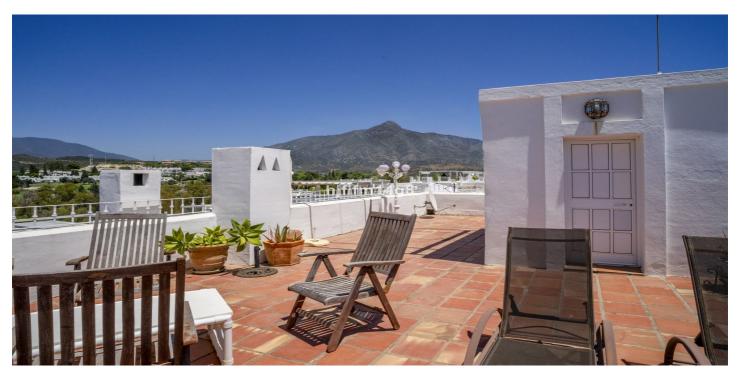

## Costa del Sol, Nueva Andalucía

This beautifully presented townhouse, nestled in the heart of the sought-after Aloha Pueblo, offers the perfect blend of traditional Andalucian charm and modern comfort. Set across two levels with the added bonus of a spacious rooftop terrace, this corner unit provides maximum privacy and spectacular sunset views. Inside, the home bursts with color and character, reflecting the vibrant Andalucian style. The recently renovated kitchen features heated floors, brandnew appliances, and modern finishes—perfect for year-round comfort and convenience. The entire house has been freshly painted, creating a bright and welcoming atmosphere throughout. Key features include: - Two new split air-conditioning units for efficient heating and cooling - New blinds on the main and rooftop terraces for added privacy and shade - Wood-burning fireplace with cassette, ideal for heating the entire house - Private rooftop terrace, ideal for entertaining, relaxing, or soaking in panoramic views - Corner unit, ensuring peace, privacy, and extra natural light Whether you're looking for a full-time residence or a holiday retreat, this home offers the best of both worlds—a peaceful oasis in a picturesque setting, yet just minutes away from the vibrant life of Nueva Andalucía, golf courses, restaurants, and Puerto Banús. Don't miss the opportunity to own a unique home in one of the most charming communities on the Costa del Sol.

## **Features:**

FeaturesClimate ControlViewsCovered TerraceAir ConditioningMountain

Private Terrace Fireplace
Marble Flooring U/F Heating

**Fitted Wardrobes** 

Solarium

Setting Pool Kitchen

Close To Golf Communal Partially Fitted