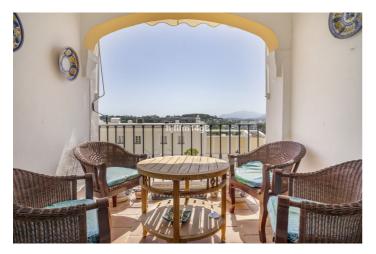

## Costa del Sol, Nueva Andalucía

This beautifully presented townhouse, nestled in the heart of the sought-after Aloha Pueblo, offers the perfect blend of traditional Andalucian charm and modern comfort. Set across two levels with the added bonus of a spacious rooftop terrace, this corner unit provides maximum privacy and spectacular sunset views. Inside, the home bursts with color and character, reflecting the vibrant Andalucian style. The recently renovated kitchen features heated floors, brandnew appliances, and modern finishes—perfect for year-round comfort and convenience. The entire house has been freshly painted, creating a bright and welcoming atmosphere throughout. Key features include: - Two new split air-conditioning units for efficient heating and cooling - New blinds on the main and rooftop terraces for added privacy and shade - Wood-burning fireplace with cassette, ideal for heating the entire house - Private rooftop terrace, ideal for entertaining, relaxing, or soaking in panoramic views - Corner unit, ensuring peace, privacy, and extra natural light Whether you're looking for a full-time residence or a holiday retreat, this home offers the best of both worlds—a peaceful oasis in a picturesque setting, yet just minutes away from the vibrant life of Nueva Andalucía, golf courses, restaurants, and Puerto Banús. Don't miss the opportunity to own a unique home in one of the most charming communities on the Costa del Sol.

## **Features:**

FeaturesClimate ControlViewsCovered TerraceAir ConditioningMountain

Private Terrace Fireplace
Marble Flooring U/F Heating

**Fitted Wardrobes** 

Solarium

Setting Pool Kitchen

Close To Golf Communal Partially Fitted