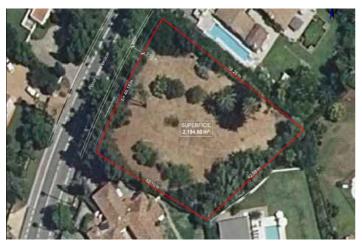

## Land for sale in Sotogrande Costa, Sotogrande

2.100.000 €

Reference: R5066656 Plot Size: 2.200m<sup>2</sup>

## Costa de la Luz, Sotogrande Costa

Set in Sotogrande Costa's prestigious Kings and Queens neighborhood, this expansive 2,200 m² plot offers a rare chance to design and build a custom luxury home in one of the area's most sought-after streets — Paseo del Parque. Elevated above its surroundings and ideally oriented to capture the morning and midday sun, the plot offers an uncommon dual perspective: sea views and picturesque mountain scenery. This blend of coastal and countryside outlooks is a true rarity in this prime location. Perfectly situated close to golf, beaches, the marina, and top international schools, this is a unique opportunity for those seeking exclusivity, elegance, and potential in one of southern Spain's most elite communities. Property Features: - Prime position within the Kings and Queens area - Stunning dual-aspect views of the sea and mountains - Elevated and sunny orientation - One of the few remaining buildable plots in this elite zone The plot, includes a variaty of mature palm trees, cypresses, and olive trees, that add elegance and charm anchoring this plot to its ideal location. Additionally the the following documentation is already in place for those looking to expidite the building process; Topographical Survey, Geotechnical Study confirming excellent soil quality, and Basic and Execution Architectural Projects