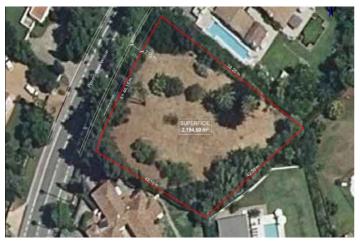

## Land for sale in Sotogrande Costa, Sotogrande

2,100,000 €

Reference: R5066656 Plot Size: 2,200m<sup>2</sup>

## Costa de la Luz, Sotogrande Costa

Set in Sotogrande Costa's prestigious Kings and Queens neighborhood, this expansive 2,200 m² plot offers a rare chance to design and build a custom luxury home in one of the area's most sought-after streets — Paseo del Parque. Elevated above its surroundings and ideally oriented to capture the morning and midday sun, the plot offers an uncommon dual perspective: sea views and picturesque mountain scenery. This blend of coastal and countryside outlooks is a true rarity in this prime location. Perfectly situated close to golf, beaches, the marina, and top international schools, this is a unique opportunity for those seeking exclusivity, elegance, and potential in one of southern Spain's most elite communities. Property Features: - Prime position within the Kings and Queens area - Stunning dual-aspect views of the sea and mountains - Elevated and sunny orientation - One of the few remaining buildable plots in this elite zone The plot, includes a variaty of mature palm trees, cypresses, and olive trees, that add elegance and charm anchoring this plot to its ideal location. Additionally the the following documentation is already in place for those looking to expidite the building process; Topographical Survey, Geotechnical Study confirming excellent soil quality, and Basic and Execution Architectural Projects