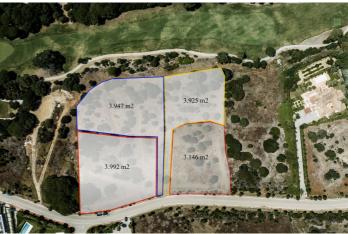

## Land for sale in Sotogrande, Sotogrande

2,917,583 €

Reference: R5066236 Plot Size: 7,939m<sup>2</sup>

## Costa de la Luz, Sotogrande

Set of 2 south-facing plots totalling 7,939 m2 situated in La Reserva de Sotogrande, Cádiz, close to a well-known international college and just a few minutes drive to all the amenities that the Sotogrande marina has to offer. Possibility of acquiring one or two further adjoining plots. There are 4 in total, with the m2 specified in one of the pictures. A great investment opportunity in an exclusive residential area of luxury homes just 10 minutes' drive to all amenities, only 1.15 hours to the Málaga international airport and 30 minutes' drive to the Gibraltar airport.