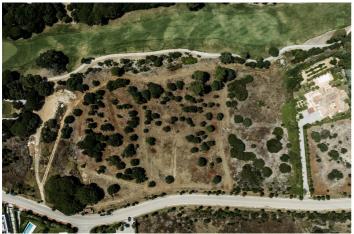

## Costa de la Luz, Sotogrande

Set of 2 south-facing plots totalling 7,939 m2 situated in La Reserva de Sotogrande, Cádiz, close to a well-known international college and just a few minutes drive to all the amenities that the Sotogrande marina has to offer. Possibility of acquiring one or two further adjoining plots. There are 4 in total, with the m2 specified in one of the pictures. A great investment opportunity in an exclusive residential area of luxury homes just 10 minutes' drive to all amenities, only 1.15 hours to the Málaga international airport and 30 minutes' drive to the Gibraltar airport.