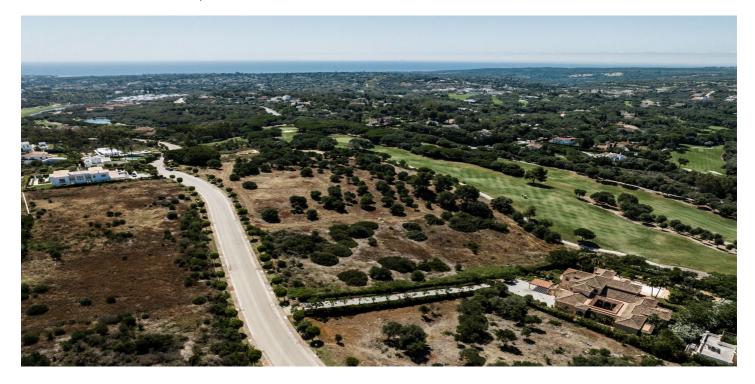

## Costa de la Luz, Sotogrande

Set of 2 south-facing plots totalling 7,939 m2 situated in La Reserva de Sotogrande, Cádiz, close to a well-known international college and just a few minutes drive to all the amenities that the Sotogrande marina has to offer. Possibility of acquiring one or two further adjoining plots. There are 4 in total, with the m2 specified in one of the pictures. A great investment opportunity in an exclusive residential area of luxury homes just 10 minutes' drive to all amenities, only 1.15 hours to the Málaga international airport and 30 minutes' drive to the Gibraltar airport.