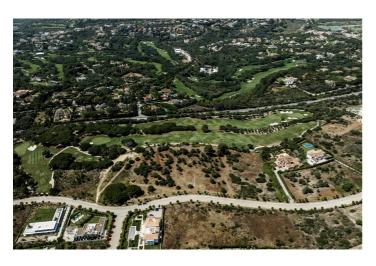

## Costa de la Luz, Sotogrande

Set of 2 south-facing plots totalling 7,939 m2 situated in La Reserva de Sotogrande, Cádiz, close to a well-known international college and just a few minutes drive to all the amenities that the Sotogrande marina has to offer. Possibility of acquiring one or two further adjoining plots. There are 4 in total, with the m2 specified in one of the pictures. A great investment opportunity in an exclusive residential area of luxury homes just 10 minutes' drive to all amenities, only 1.15 hours to the Málaga international airport and 30 minutes' drive to the Gibraltar airport.