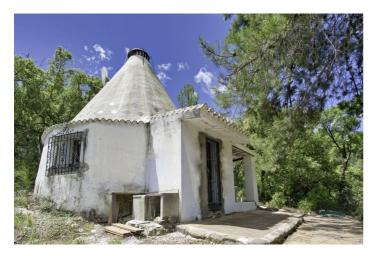

## Valle del Guadalhorce, Coín

RUSTIC FINCA IN COÍN / ALHAURÍN GOLF WITH SEA VIEWS Set of 7 contiguous farms for sale with a total of 700,000 m², located in a unique natural environment between Coín and Alhaurín Golf, just 20 minutes by car from Marbella and Mijas. The land, of rustic character, is currently destined for cork forest exploitation and has areas of old orchards with the possibility of irrigation and construction of storage warehouses. It offers great potential for agricultural, livestock or forestry activities, as well as for hunting projects thanks to its authorized small game reserve. It includes an existing construction, its own well with abundant water, and wooded areas populated by cork oaks in operation. From several parts of the farm you can enjoy sea views, adding value to an ideal property both for productive use and for medium-term investment.