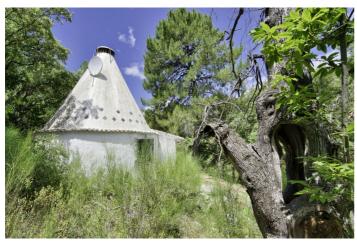

## Valle del Guadalhorce, Coín

RUSTIC FINCA IN COÍN / ALHAURÍN GOLF WITH SEA VIEWS Set of 7 contiguous farms for sale with a total of 700,000 m², located in a unique natural environment between Coín and Alhaurín Golf, just 20 minutes by car from Marbella and Mijas. The land, of rustic character, is currently destined for cork forest exploitation and has areas of old orchards with the possibility of irrigation and construction of storage warehouses. It offers great potential for agricultural, livestock or forestry activities, as well as for hunting projects thanks to its authorized small game reserve. It includes an existing construction, its own well with abundant water, and wooded areas populated by cork oaks in operation. From several parts of the farm you can enjoy sea views, adding value to an ideal property both for productive use and for medium-term investment.