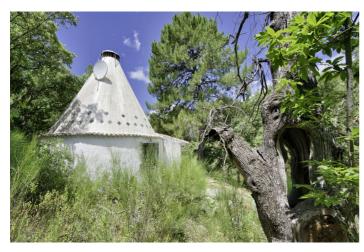

## Valle del Guadalhorce, Coín

RUSTIC FINCA IN COÍN / ALHAURÍN GOLF WITH SEA VIEWS Set of 7 contiguous farms for sale with a total of 700,000 m², located in a unique natural environment between Coín and Alhaurín Golf, just 20 minutes by car from Marbella and Mijas. The land, of rustic character, is currently destined for cork forest exploitation and has areas of old orchards with the possibility of irrigation and construction of storage warehouses. It offers great potential for agricultural, livestock or forestry activities, as well as for hunting projects thanks to its authorized small game reserve. It includes an existing construction, its own well with abundant water, and wooded areas populated by cork oaks in operation. From several parts of the farm you can enjoy sea views, adding value to an ideal property both for productive use and for medium-term investment.