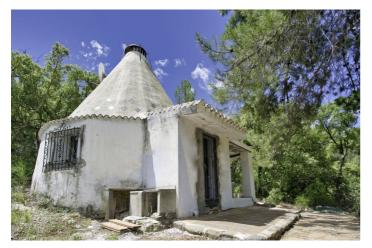

## Valle del Guadalhorce, Coín

RUSTIC FINCA IN COÍN / ALHAURÍN GOLF WITH SEA VIEWS Set of 7 contiguous farms for sale with a total of 700,000 m², located in a unique natural environment between Coín and Alhaurín Golf, just 20 minutes by car from Marbella and Mijas. The land, of rustic character, is currently destined for cork forest exploitation and has areas of old orchards with the possibility of irrigation and construction of storage warehouses. It offers great potential for agricultural, livestock or forestry activities, as well as for hunting projects thanks to its authorized small game reserve. It includes an existing construction, its own well with abundant water, and wooded areas populated by cork oaks in operation. From several parts of the farm you can enjoy sea views, adding value to an ideal property both for productive use and for medium-term investment.