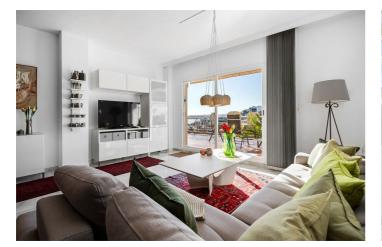

## Costa del Sol, Torrequebrada

Welcome to this fantastic and spacious seaside property in Torrequebrada, Benalmádena Costa! With a total of 121 square meters, including a generous living room, a modern kitchen, and three spacious bedrooms, there is plenty of room for the whole family to feel at home. From the sunny balcony, you can enjoy an impressive view of both the sea and the mountains, where you can relax and take in the stunning surroundings. The balcony is 42 square meters, providing the perfect space for both peaceful moments and social gatherings. The property also features a cozy fireplace, a garage, a large practical storage room, and access to a wonderful pool area – perfect for relaxation during warm summer days. The kitchen and both bathrooms have been fully renovated, and all bathrooms are equipped with underfloor heating for extra comfort. The property is just a five-minute walk to the beach, and a large grocery store is just around the corner. Here, you will be close to beautiful beaches and amenities, with a wide range of restaurants and a relaxed Mediterranean atmosphere. It is the perfect home for those who want the best of both worlds – the tranquility of the sea and the convenience of everything you need nearby.