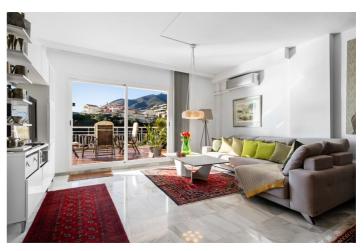

## Costa del Sol, Torrequebrada

Welcome to this fantastic and spacious seaside property in Torrequebrada, Benalmádena Costa! With a total of 121 square meters, including a generous living room, a modern kitchen, and three spacious bedrooms, there is plenty of room for the whole family to feel at home. From the sunny balcony, you can enjoy an impressive view of both the sea and the mountains, where you can relax and take in the stunning surroundings. The balcony is 42 square meters, providing the perfect space for both peaceful moments and social gatherings. The property also features a cozy fireplace, a garage, a large practical storage room, and access to a wonderful pool area – perfect for relaxation during warm summer days. The kitchen and both bathrooms have been fully renovated, and all bathrooms are equipped with underfloor heating for extra comfort. The property is just a five-minute walk to the beach, and a large grocery store is just around the corner. Here, you will be close to beautiful beaches and amenities, with a wide range of restaurants and a relaxed Mediterranean atmosphere. It is the perfect home for those who want the best of both worlds – the tranquility of the sea and the convenience of everything you need nearby.