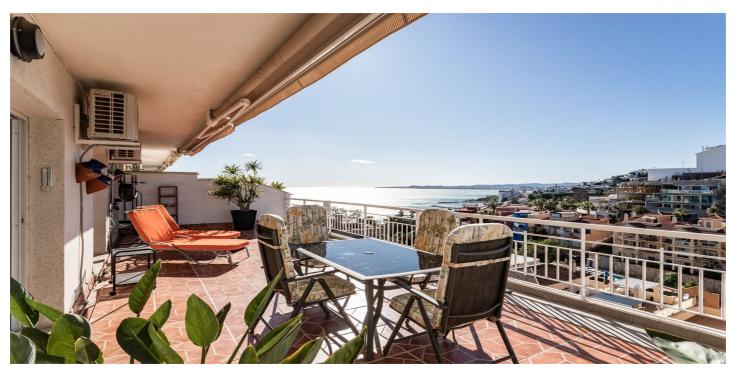

## Costa del Sol, Torrequebrada

Welcome to this fantastic and spacious seaside property in Torrequebrada, Benalmádena Costa! With a total of 121 square meters, including a generous living room, a modern kitchen, and three spacious bedrooms, there is plenty of room for the whole family to feel at home. From the sunny balcony, you can enjoy an impressive view of both the sea and the mountains, where you can relax and take in the stunning surroundings. The balcony is 42 square meters, providing the perfect space for both peaceful moments and social gatherings. The property also features a cozy fireplace, a garage, a large practical storage room, and access to a wonderful pool area – perfect for relaxation during warm summer days. The kitchen and both bathrooms have been fully renovated, and all bathrooms are equipped with underfloor heating for extra comfort. The property is just a five-minute walk to the beach, and a large grocery store is just around the corner. Here, you will be close to beautiful beaches and amenities, with a wide range of restaurants and a relaxed Mediterranean atmosphere. It is the perfect home for those who want the best of both worlds – the tranquility of the sea and the convenience of everything you need nearby.