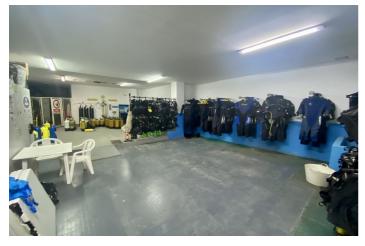

## Costa del Sol, Benalmádena

UNIQUE OPPORTUNITY, SALE OF PREMISES OR PREMISES IN A SHOPPING CENTER IN BENALMÁDENA Premises with 1505.70 m2 All on the ground floor 3 PREMISES of 70 m2 and 1 premises of 1,295, 70 m2 SALE PRICE 1,850. €000 1 LOCAL OF 1,295 m2 SALE PRICE 1,300. €000 PURCHASE OPTION will be valued It is currently operating as a diving and nautical school. Ask about the sale of a vocational school business, vocational training approved by the Junta de Andalucia, Street façade: 26 linear meters FACILITIES THAT INCLUDE: Power and lighting: 45,000 watts Fluorescent lighting throughout the premises Domestic hot and cold water Boiler and natural gas installation Fully tiled changing rooms for women and men 15 x 8 (220 m3) heated indoor pool It is currently operating as a diving and nautical school. GREAT POSSIBILITIES: •Office center •Gym, sports centers, spa, daycare, warehouse, furniture storage •Medical center, dental rehabilitation and beauty clinic, club... •Furniture store or similar, hardware stores, lighting, DIY, store for Chinese •Open Cor/Eroski/Carrefour express... •There is the possibility of buying an attached premises with 25 parking spaces, for a price of about €870,000, which is about 870 square meters. The premises communicate from the interior with ours. And it is the basement. In compliance with RD of the Junta de Andalucía 218/2005 of October 11, consumers are informed that the indicated prices do not include the expenses derived from the purchase of real estate according to current laws, (ITP, notarial expenses. etc.). There are no real estate brokerage fees additional to the sale price.