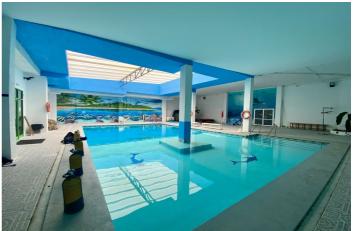

## Costa del Sol, Benalmádena

UNIQUE OPPORTUNITY, SALE OF PREMISES OR PREMISES IN A SHOPPING CENTER IN BENALMÁDENA Premises with 1505.70 m2 All on the ground floor 3 PREMISES of 70 m2 and 1 premises of 1,295, 70 m2 SALE PRICE 1,850. €000 1 LOCAL OF 1,295 m2 SALE PRICE 1,300. €000 PURCHASE OPTION will be valued It is currently operating as a diving and nautical school. Ask about the sale of a vocational school business, vocational training approved by the Junta de Andalucia, Street façade: 26 linear meters FACILITIES THAT INCLUDE: Power and lighting: 45,000 watts Fluorescent lighting throughout the premises Domestic hot and cold water Boiler and natural gas installation Fully tiled changing rooms for women and men 15 x 8 (220 m3) heated indoor pool It is currently operating as a diving and nautical school. GREAT POSSIBILITIES: •Office center •Gym, sports centers, spa, daycare, warehouse, furniture storage •Medical center, dental rehabilitation and beauty clinic, club... •Furniture store or similar, hardware stores, lighting, DIY, store for Chinese •Open Cor/Eroski/Carrefour express... •There is the possibility of buying an attached premises with 25 parking spaces, for a price of about €870,000, which is about 870 square meters. The premises communicate from the interior with ours. And it is the basement. In compliance with RD of the Junta de Andalucía 218/2005 of October 11, consumers are informed that the indicated prices do not include the expenses derived from the purchase of real estate according to current laws, (ITP, notarial expenses. etc.). There are no real estate brokerage fees additional to the sale price.