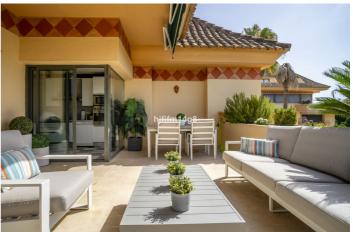

## Costa del Sol, Nueva Andalucía

Welcome to this bright and spacious 2-bedroom penthouse in the sought-after Lorcrigolf community, perfectly positioned next to the golf course and offering spectacular views of La Concha Mountain. As you enter the property, you're greeted by a generous hallway leading to a modern, sunlit kitchen with direct access to the main terrace – ideal for al fresco dining or morning coffee surrounded by lush greenery. The living room is the heart of the home, boasting floor-to-ceiling windows that flood the space with natural light and offer breathtaking panoramic views. Enjoy seamless indoor-outdoor living with access to two terraces – a cozy south-facing terrace and a spacious northeast-facing terrace overlooking the golf course and the iconic mountain backdrop. Also on the entrance level, you'll find a guest toilet and stairs leading up to the first floor, where you'll find two generously sized double bedrooms, each with its own private bathroom and private terrace – perfect for enjoying peaceful mornings or evening sunsets. Additional features include: - Underfloor garage parking space - Separate storage room in the garage - Access to a gated community with a beautiful pool area and sauna - Surrounded by manicured gardens and peaceful surroundings Whether you're looking for a permanent residence, a holiday retreat, or an investment property, this golf-front penthouse in Lorcrigolf offers a unique combination of location, views, and comfort. Contact to arrange a viewing and experience this exceptional property for yourself!