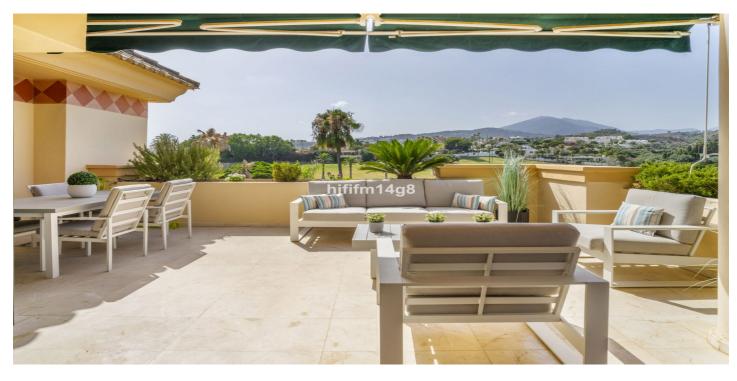

## Costa del Sol, Nueva Andalucía

Welcome to this bright and spacious 2-bedroom penthouse in the sought-after Lorcrigolf community, perfectly positioned next to the golf course and offering spectacular views of La Concha Mountain. As you enter the property, you're greeted by a generous hallway leading to a modern, sunlit kitchen with direct access to the main terrace – ideal for al fresco dining or morning coffee surrounded by lush greenery. The living room is the heart of the home, boasting floor-to-ceiling windows that flood the space with natural light and offer breathtaking panoramic views. Enjoy seamless indoor-outdoor living with access to two terraces – a cozy south-facing terrace and a spacious northeast-facing terrace overlooking the golf course and the iconic mountain backdrop. Also on the entrance level, you'll find a guest toilet and stairs leading up to the first floor, where you'll find two generously sized double bedrooms, each with its own private bathroom and private terrace – perfect for enjoying peaceful mornings or evening sunsets. Additional features include: - Underfloor garage parking space - Separate storage room in the garage - Access to a gated community with a beautiful pool area and sauna - Surrounded by manicured gardens and peaceful surroundings Whether you're looking for a permanent residence, a holiday retreat, or an investment property, this golf-front penthouse in Lorcrigolf offers a unique combination of location, views, and comfort. Contact to arrange a viewing and experience this exceptional property for yourself!