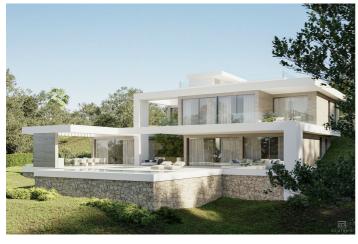

## Costa del Sol, El Rosario

Great opportunity for your dream development in East Marbella. EL ROSARIO VALLEY - Unique development project from one of the biggest development companies in Cost Del Sol. Our work includes an in-depth market analysis, continuous care during and after construction, and ongoing support after the sale. El Rosario Valley is situated in the heart of one of the most prestigious residential gated urbanizations in Marbella, with high security standards, newly built roads, surrounded by extended green areas, closely located to long beautiful Mediterranean beaches and beach clubs, restaurants shopping areas and 1-minute drive to Royal Tennis Club. The project includes 4 individual villas developed by one of the most celebrated architects of Marbella. The villas will have spectacular views on the mountain La Concha, the emblem of the Costa del Sol, and the sea views from the rooftop solarium terraces. Sold with building licence included. We offer our clients quality construction advice and overall support building your dream house subject to separate agreement. Over the past 10 years, the real estate market in Marbella has shown steady price growth, with an acceleration in recent years. The average annual increase in property values is estimated to range between 4-6%. In El Rosario, in the last 12 months, the price per square meter of built property has increased from €5,000 to €7,000 per square meter (according to sales data from crm.inmobalia) This trend is driven by an influx of international investors, strong demand for luxury properties, and the region's overall development, including infrastructure and tourist appeal. If you are interested in specific data on particular areas or property types, let me know, and I can provide more detailed information.