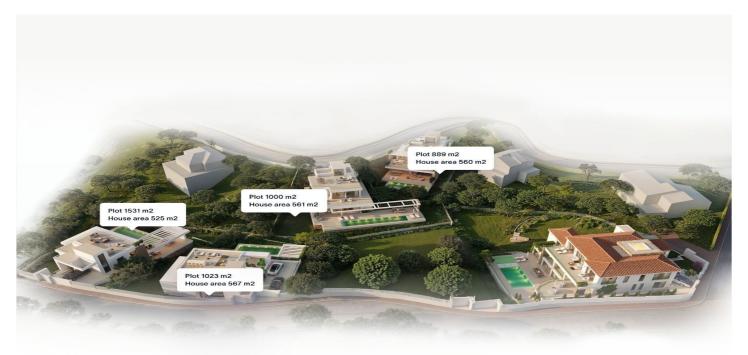

## Residential Plot for sale in El Rosario, Marbella

2.150.000 €

Reference: R5110612 Plot Size: 4.443m<sup>2</sup> Build Size: 2.212m<sup>2</sup>

## Costa del Sol, El Rosario

Great opportunity for your dream development in East Marbella. EL ROSARIO VALLEY - Unique development project from one of the biggest development companies in Cost Del Sol. Our work includes an in-depth market analysis, continuous care during and after construction, and ongoing support after the sale. El Rosario Valley is situated in the heart of one of the most prestigious residential gated urbanizations in Marbella, with high security standards, newly built roads, surrounded by extended green areas, closely located to long beautiful Mediterranean beaches and beach clubs, restaurants shopping areas and 1-minute drive to Royal Tennis Club. The project includes 4 individual villas developed by one of the most celebrated architects of Marbella. The villas will have spectacular views on the mountain La Concha, the emblem of the Costa del Sol, and the sea views from the rooftop solarium terraces. Sold with building licence included. We offer our clients quality construction advice and overall support building your dream house subject to separate agreement. Over the past 10 years, the real estate market in Marbella has shown steady price growth, with an acceleration in recent years. The average annual increase in property values is estimated to range between 4-6%. In El Rosario, in the last 12 months, the price per square meter of built property has increased from €5,000 to €7,000 per square meter (according to sales data from crm.inmobalia) This trend is driven by an influx of international investors, strong demand for luxury properties, and the region's overall development, including infrastructure and tourist appeal. If you are interested in specific data on particular areas or property types, let me know, and I can provide more detailed information.