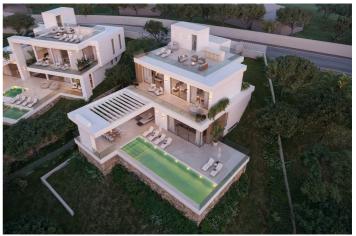

## Costa del Sol, El Rosario

Great opportunity for your dream development in East Marbella. EL ROSARIO VALLEY - Unique development project from one of the biggest development companies in Cost Del Sol. Our work includes an in-depth market analysis, continuous care during and after construction, and ongoing support after the sale. El Rosario Valley is situated in the heart of one of the most prestigious residential gated urbanizations in Marbella, with high security standards, newly built roads, surrounded by extended green areas, closely located to long beautiful Mediterranean beaches and beach clubs, restaurants shopping areas and 1-minute drive to Royal Tennis Club. The project includes 4 individual villas developed by one of the most celebrated architects of Marbella. The villas will have spectacular views on the mountain La Concha, the emblem of the Costa del Sol, and the sea views from the rooftop solarium terraces. Sold with building licence included. We offer our clients quality construction advice and overall support building your dream house subject to separate agreement. Over the past 10 years, the real estate market in Marbella has shown steady price growth, with an acceleration in recent years. The average annual increase in property values is estimated to range between 4-6%. In El Rosario, in the last 12 months, the price per square meter of built property has increased from €5,000 to €7,000 per square meter (according to sales data from crm.inmobalia) This trend is driven by an influx of international investors, strong demand for luxury properties, and the region's overall development, including infrastructure and tourist appeal. If you are interested in specific data on particular areas or property types, let me know, and I can provide more detailed information.