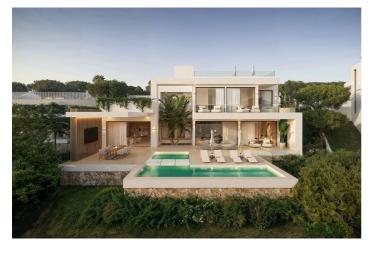

## Costa del Sol, El Rosario

Great opportunity for your dream development in East Marbella. EL ROSARIO VALLEY - Unique development project from one of the biggest development companies in Cost Del Sol. Our work includes an in-depth market analysis, continuous care during and after construction, and ongoing support after the sale. El Rosario Valley is situated in the heart of one of the most prestigious residential gated urbanizations in Marbella, with high security standards, newly built roads, surrounded by extended green areas, closely located to long beautiful Mediterranean beaches and beach clubs, restaurants shopping areas and 1-minute drive to Royal Tennis Club. The project includes 4 individual villas developed by one of the most celebrated architects of Marbella. The villas will have spectacular views on the mountain La Concha, the emblem of the Costa del Sol, and the sea views from the rooftop solarium terraces. Sold with building licence included. We offer our clients quality construction advice and overall support building your dream house subject to separate agreement. Over the past 10 years, the real estate market in Marbella has shown steady price growth, with an acceleration in recent years. The average annual increase in property values is estimated to range between 4-6%. In El Rosario, in the last 12 months, the price per square meter of built property has increased from €5,000 to €7,000 per square meter (according to sales data from crm.inmobalia) This trend is driven by an influx of international investors, strong demand for luxury properties, and the region's overall development, including infrastructure and tourist appeal. If you are interested in specific data on particular areas or property types, let me know, and I can provide more detailed information.