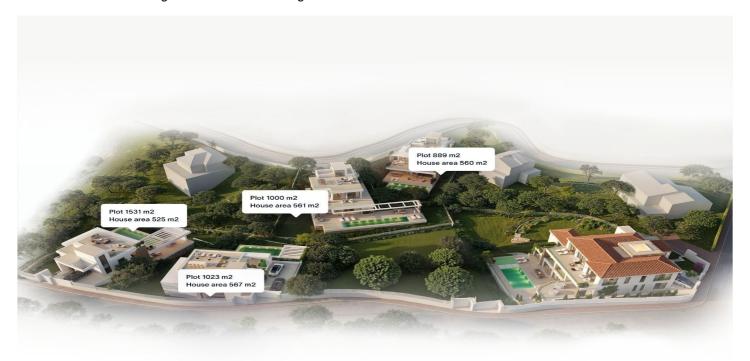

## Residentiele Percelen te koop in El Rosario, Marbella

2.150.000 €

Referentie: R5110612 Plotgrootte: 4.443m<sup>2</sup> Perceelgrootte: 2.212m<sup>2</sup>

## Costa del Sol, El Rosario

Great opportunity for your dream development in East Marbella. EL ROSARIO VALLEY - Unique development project from one of the biggest development companies in Cost Del Sol. Our work includes an in-depth market analysis, continuous care during and after construction, and ongoing support after the sale. El Rosario Valley is situated in the heart of one of the most prestigious residential gated urbanizations in Marbella, with high security standards, newly built roads, surrounded by extended green areas, closely located to long beautiful Mediterranean beaches and beach clubs, restaurants shopping areas and 1-minute drive to Royal Tennis Club. The project includes 4 individual villas developed by one of the most celebrated architects of Marbella. The villas will have spectacular views on the mountain La Concha, the emblem of the Costa del Sol, and the sea views from the rooftop solarium terraces. Sold with building licence included. We offer our clients quality construction advice and overall support building your dream house subject to separate agreement. Over the past 10 years, the real estate market in Marbella has shown steady price growth, with an acceleration in recent years. The average annual increase in property values is estimated to range between 4-6%. In El Rosario, in the last 12 months, the price per square meter of built property has increased from €5,000 to €7,000 per square meter (according to sales data from crm.inmobalia) This trend is driven by an influx of international investors, strong demand for luxury properties, and the region's overall development, including infrastructure and tourist appeal. If you are interested in specific data on particular areas or property types, let me know, and I can provide more detailed information.