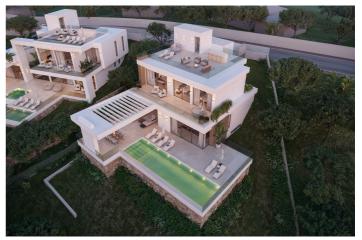

## Costa del Sol, El Rosario

Great opportunity for your dream development in East Marbella. EL ROSARIO VALLEY - Unique development project from one of the biggest development companies in Cost Del Sol. Our work includes an in-depth market analysis, continuous care during and after construction, and ongoing support after the sale. El Rosario Valley is situated in the heart of one of the most prestigious residential gated urbanizations in Marbella, with high security standards, newly built roads, surrounded by extended green areas, closely located to long beautiful Mediterranean beaches and beach clubs, restaurants shopping areas and 1-minute drive to Royal Tennis Club. The project includes 4 individual villas developed by one of the most celebrated architects of Marbella. The villas will have spectacular views on the mountain La Concha, the emblem of the Costa del Sol, and the sea views from the rooftop solarium terraces. Sold with building licence included. We offer our clients quality construction advice and overall support building your dream house subject to separate agreement. Over the past 10 years, the real estate market in Marbella has shown steady price growth, with an acceleration in recent years. The average annual increase in property values is estimated to range between 4-6%. In El Rosario, in the last 12 months, the price per square meter of built property has increased from €5,000 to €7,000 per square meter (according to sales data from crm.inmobalia) This trend is driven by an influx of international investors, strong demand for luxury properties, and the region's overall development, including infrastructure and tourist appeal. If you are interested in specific data on particular areas or property types, let me know, and I can provide more detailed information.