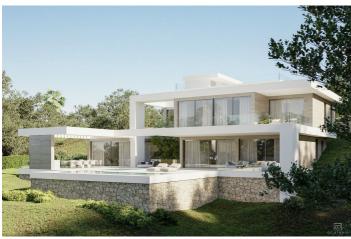

## Costa del Sol, El Rosario

Great opportunity for your dream development in East Marbella. EL ROSARIO VALLEY - Unique development project from one of the biggest development companies in Cost Del Sol. Our work includes an in-depth market analysis, continuous care during and after construction, and ongoing support after the sale. El Rosario Valley is situated in the heart of one of the most prestigious residential gated urbanizations in Marbella, with high security standards, newly built roads, surrounded by extended green areas, closely located to long beautiful Mediterranean beaches and beach clubs, restaurants shopping areas and 1-minute drive to Royal Tennis Club. The project includes 4 individual villas developed by one of the most celebrated architects of Marbella. The villas will have spectacular views on the mountain La Concha, the emblem of the Costa del Sol, and the sea views from the rooftop solarium terraces. Sold with building licence included. We offer our clients quality construction advice and overall support building your dream house subject to separate agreement. Over the past 10 years, the real estate market in Marbella has shown steady price growth, with an acceleration in recent years. The average annual increase in property values is estimated to range between 4-6%. In El Rosario, in the last 12 months, the price per square meter of built property has increased from €5,000 to €7,000 per square meter (according to sales data from crm.inmobalia) This trend is driven by an influx of international investors, strong demand for luxury properties, and the region's overall development, including infrastructure and tourist appeal. If you are interested in specific data on particular areas or property types, let me know, and I can provide more detailed information.