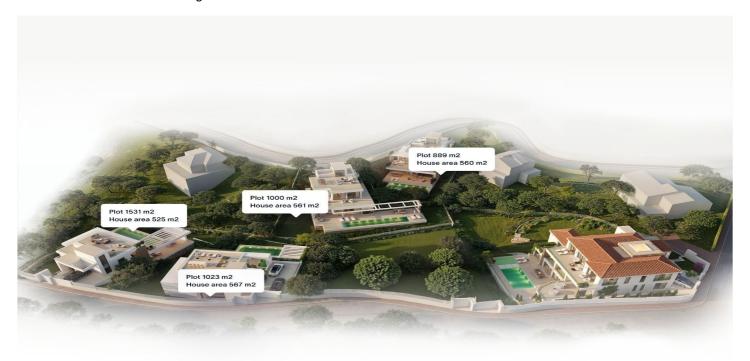

## Costa del Sol, El Rosario

Great opportunity for your dream development in East Marbella. EL ROSARIO VALLEY - Unique development project from one of the biggest development companies in Cost Del Sol. Our work includes an in-depth market analysis, continuous care during and after construction, and ongoing support after the sale. El Rosario Valley is situated in the heart of one of the most prestigious residential gated urbanizations in Marbella, with high security standards, newly built roads, surrounded by extended green areas, closely located to long beautiful Mediterranean beaches and beach clubs, restaurants shopping areas and 1-minute drive to Royal Tennis Club. The project includes 4 individual villas developed by one of the most celebrated architects of Marbella. The villas will have spectacular views on the mountain La Concha, the emblem of the Costa del Sol, and the sea views from the rooftop solarium terraces. Sold with building licence included. We offer our clients quality construction advice and overall support building your dream house subject to separate agreement. Over the past 10 years, the real estate market in Marbella has shown steady price growth, with an acceleration in recent years. The average annual increase in property values is estimated to range between 4-6%. In El Rosario, in the last 12 months, the price per square meter of built property has increased from €5,000 to €7,000 per square meter (according to sales data from crm.inmobalia) This trend is driven by an influx of international investors, strong demand for luxury properties, and the region's overall development, including infrastructure and tourist appeal. If you are interested in specific data on particular areas or property types, let me know, and I can provide more detailed information.