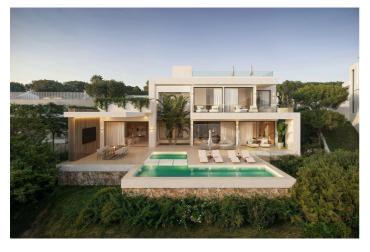

## Costa del Sol, El Rosario

Great opportunity for your dream development in East Marbella. EL ROSARIO VALLEY - Unique development project from one of the biggest development companies in Cost Del Sol. Our work includes an in-depth market analysis, continuous care during and after construction, and ongoing support after the sale. El Rosario Valley is situated in the heart of one of the most prestigious residential gated urbanizations in Marbella, with high security standards, newly built roads, surrounded by extended green areas, closely located to long beautiful Mediterranean beaches and beach clubs, restaurants shopping areas and 1-minute drive to Royal Tennis Club. The project includes 4 individual villas developed by one of the most celebrated architects of Marbella. The villas will have spectacular views on the mountain La Concha, the emblem of the Costa del Sol, and the sea views from the rooftop solarium terraces. Sold with building licence included. We offer our clients quality construction advice and overall support building your dream house subject to separate agreement. Over the past 10 years, the real estate market in Marbella has shown steady price growth, with an acceleration in recent years. The average annual increase in property values is estimated to range between 4-6%. In El Rosario, in the last 12 months, the price per square meter of built property has increased from €5,000 to €7,000 per square meter (according to sales data from crm.inmobalia) This trend is driven by an influx of international investors, strong demand for luxury properties, and the region's overall development, including infrastructure and tourist appeal. If you are interested in specific data on particular areas or property types, let me know, and I can provide more detailed information.